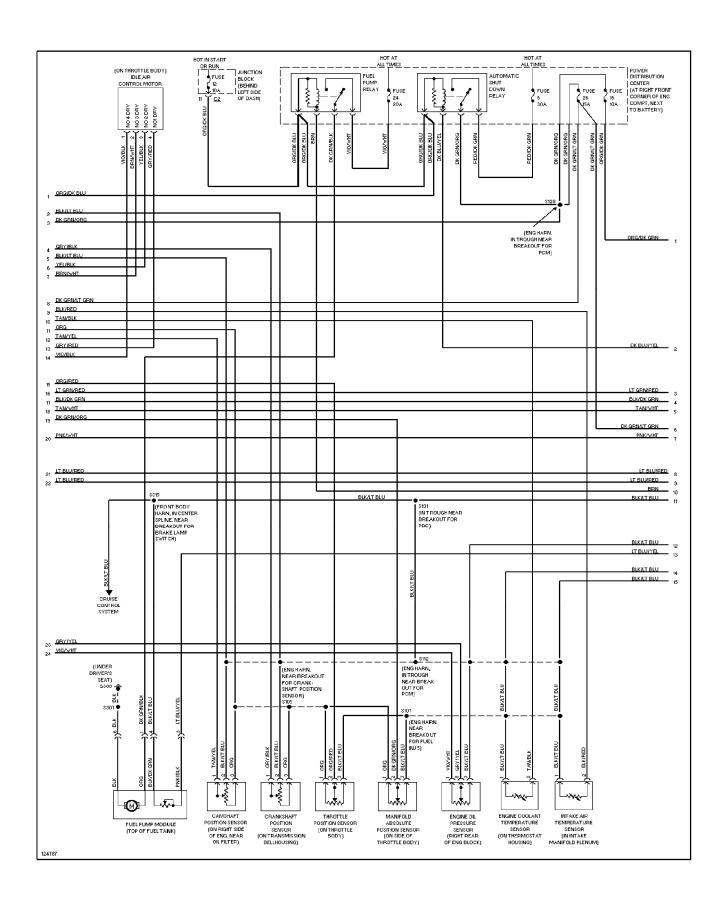

## SYSTEM WIRING DIAGRAMS Automatic A/C Circuit

2000 Jeep Grand Cherokee

CDR@WP.PL



# SYSTEM WIRING DIAGRAMS Manual A/C Circuit (p. 2)



## **SYSTEM WIRING DIAGRAMS Anti-lock Brake Circuits (p. 3)**



### SYSTEM WIRING DIAGRAMS Anti-theft Circuit (p. 4)



## **SYSTEM WIRING DIAGRAMS Body Computer Circuits (p. 5)**



### SYSTEM WIRING DIAGRAMS Computer Data Lines (p. 6)



# **SYSTEM WIRING DIAGRAMS Cooling Fan Circuit (p. 7)**



# **SYSTEM WIRING DIAGRAMS Cruise Control Circuit (p. 8)**



#### SYSTEM WIRING DIAGRAMS Defogger Circuit (p. 9)



### SYSTEM WIRING DIAGRAMS 4.0L, Engine Performance Circuits (1 of 3) (p. 10)



## SYSTEM WIRING DIAGRAMS 4.0L, Engine Performance Circuits (2 of 3) (p. 11)



## SYSTEM WIRING DIAGRAMS 4.0L, Engine Performance Circuits (3 of 3) (p. 12)



### SYSTEM WIRING DIAGRAMS 4.7L, Engine Performance Circuits (1 of 3) (p. 13)



## SYSTEM WIRING DIAGRAMS 4.7L, Engine Performance Circuits (2 of 3) (p. 14)



## SYSTEM WIRING DIAGRAMS 4.7L, Engine Performance Circuits (3 of 3) (p. 15)



#### SYSTEM WIRING DIAGRAMS Back-up Lamps Circuit (p. 16) 2000 Jeep Grand Cherokee



# **SYSTEM WIRING DIAGRAMS Exterior Lamps Circuit (p. 17)**



# **SYSTEM WIRING DIAGRAMS Trailer Tow Circuit (p. 18)**



# **SYSTEM WIRING DIAGRAMS Ground Distribution Circuit (1 of 4) (p. 19)**



# **SYSTEM WIRING DIAGRAMS Ground Distribution Circuit (2 of 4) (p. 20)**



# SYSTEM WIRING DIAGRAMS Ground Distribution Circuit (3 of 4) (p. 21)



# SYSTEM WIRING DIAGRAMS Ground Distribut