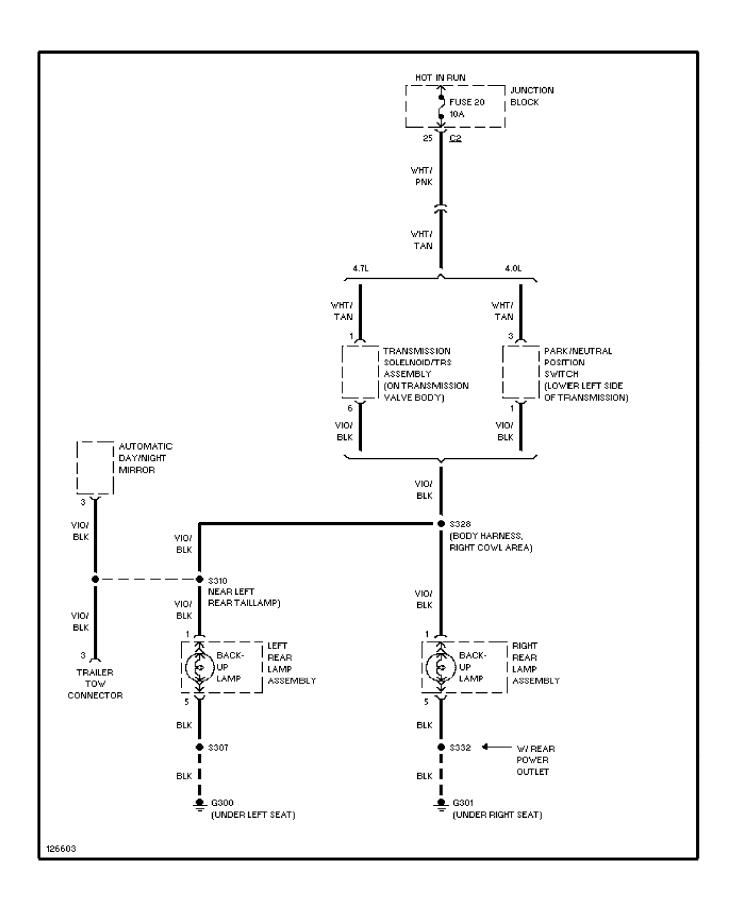

#### SYSTEM WIRING DIAGRAMS Back-up Lamps Circuit (p. 16) 2000 Jeep Grand Cherokee