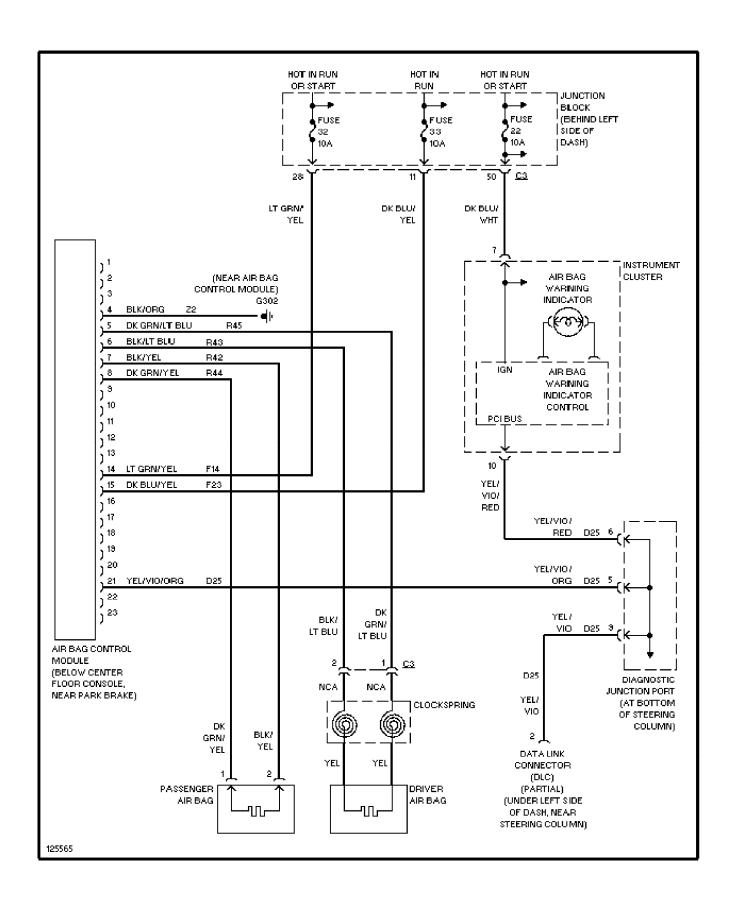

5)



# **SYSTEM WIRING DIAGRAMS Power Mirror Circuit (p. 36)**



# **SYSTEM WIRING DIAGRAMS Heated Seats Circuit (p. 37)**



#### SYSTEM WIRING DIAGRAMS Lumbar Circuit (p. 38)



#### SYSTEM WIRING DIAGRAMS Power Seat Circuit, Base (p. 39)



#### SYSTEM WIRING DIAGRAMS Power Seat Circuit, Midline (p. 40)



### **SYSTEM WIRING DIAGRAMS Power Top/Sunroof Circuits (p. 41)**



# **SYSTEM WIRING DIAGRAMS Power Window Circuit (p. 42)**



#### SYSTEM WIRING DIAGRAMS Base Radio (p. 43)



## SYSTEM WIRING DIAGRAMS Premium Sound Radio Circuit (p. 44)



# **SYSTEM WIRING DIAGRAMS Shift Interlock Circuit (p. 45)**



#### SYSTEM WIRING DIAGRAMS Charging Circuit (p. 46)



#### SYSTEM WIRING DIAGRAMS Starting Circuit (p. 47)



## SYSTEM WIRING DIAGRAMS Supplemental Restraint Circuit (p. 48)



# SYSTEM WIRING DIAGRAMS 4.0L, A/T Circuit (p. 49)



## SYSTEM WIRING DIAGRAMS 4.7L, A/T Circuit (1 of 2) (p. 50)



## SYSTEM WIRING DIAGRAMS 4.7L, A/T Circuit (2 of 2) (p. 51)



## SYSTEM WIRING DIAGRAMS Trunk, Tailgate, Fuel Door Circuits (p. 52)



## **SYSTEM WIRING DIAGRAMS Warning System Circuits (p. 53)**



# **SYSTEM WIRING DIAGRAMS** Wiper/Washer Circuit (p. 54)