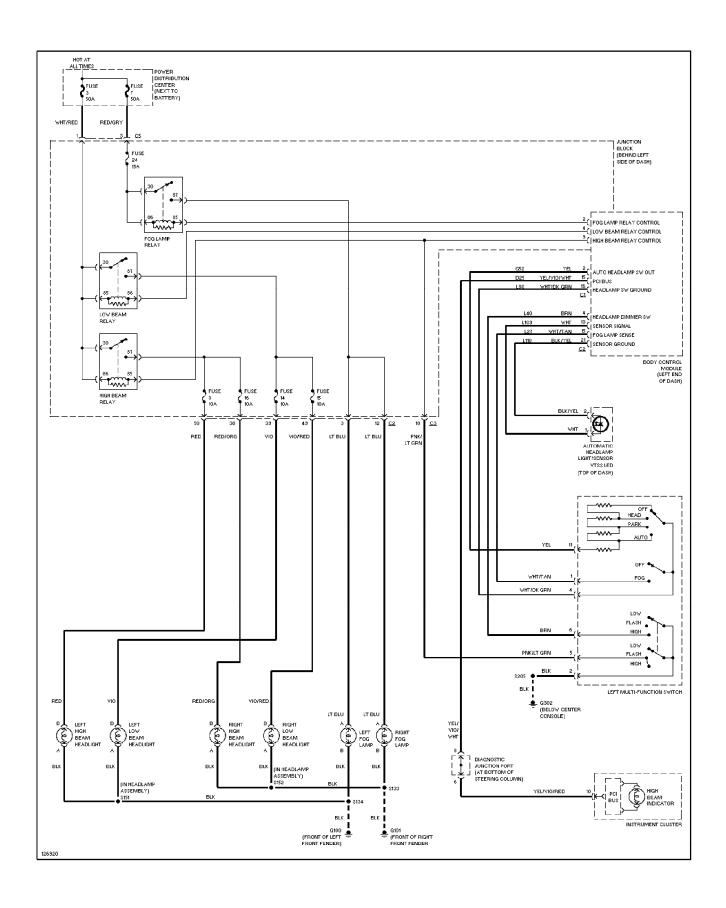

## SYSTEM WIRING DIAGRAMS 4.7L, Engine Performance Circuits (2 of 3) (p. 14)



## SYSTEM WIRING DIAGRAMS 4.7L, Engine Performance Circuits (3 of 3) (p. 15)



#### SYSTEM WIRING DIAGRAMS Back-up Lamps Circuit (p. 16) 2000 Jeep Grand Cherokee



# **SYSTEM WIRING DIAGRAMS Exterior Lamps Circuit (p. 17)**



# **SYSTEM WIRING DIAGRAMS Trailer Tow Circuit (p. 18)**



# **SYSTEM WIRING DIAGRAMS Ground Distribution Circuit (1 of 4) (p. 19)**



# **SYSTEM WIRING DIAGRAMS Ground Distribution Circuit (2 of 4) (p. 20)**



# SYSTEM WIRING DIAGRAMS Ground Distribution Circuit (3 of 4) (p. 21)



# SYSTEM WIRING DIAGRAMS Ground Distribution Circuit (4 of 4) (p. 22)



### SYSTEM WIRING DIAGRAMS Headlight Circuit, W/ DRL (p. 23)



### SYSTEM WIRING DIAGRAMS Headlight Circuit, W/O DRL (p. 24)



### SYSTEM WIRING DIAGRAMS Horn Circuit (p. 25)



## **SYSTEM WIRING DIAGRAMS Instrument Cluster Circuit (p. 26)**



### SYSTEM WIRING DIAGRAMS Overhead Console Circuit (p. 27)



# **SYSTEM WIRING DIAGRAMS Courtesy Lamps Circuit (p. 28)**



## SYSTEM WIRING DIAGRAMS Instrument Illumination Circuit (p. 29)



# **SYSTEM WIRING DIAGRAMS Memory Mirrors Circuit (p. 30)**



### SYSTEM WIRING DIAGRAMS Memory Seat Circuit (p. 31)



## SYSTEM WIRING DIAGRAMS Power Distribution Circuit (1 of 3) (p. 32)



## SYSTEM WIRING DIAGRAMS Power Distribution Circuit (2 of 3) (p. 33)



# SYSTEM WIRING DIAGRAMS Power Distribution Circuit (3 of 3) (p. 34)



## **SYSTEM WIRING DIAGRAMS**Power Door Lock Circuit (p. 35)



# **SYSTEM WIRING DIAGRAMS Power Mirror Circuit (p. 36)**



# **SYSTEM WIRING DI