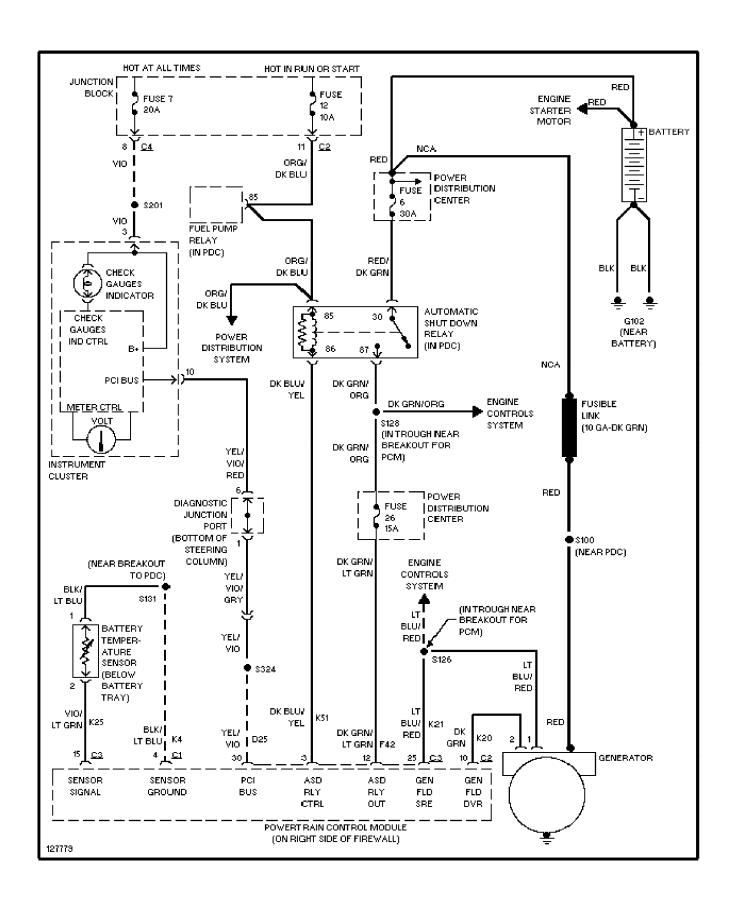

EM WIRING DIAGRAMS Power Distribution Circuit (3 of 3) (p. 34)



## **SYSTEM WIRING DIAGRAMS**Power Door Lock Circuit (p. 35)



# **SYSTEM WIRING DIAGRAMS Power Mirror Circuit (p. 36)**



# **SYSTEM WIRING DIAGRAMS Heated Seats Circuit (p. 37)**



#### SYSTEM WIRING DIAGRAMS Lumbar Circuit (p. 38)



#### SYSTEM WIRING DIAGRAMS Power Seat Circuit, Base (p. 39)



#### SYSTEM WIRING DIAGRAMS Power Seat Circuit, Midline (p. 40)



### **SYSTEM WIRING DIAGRAMS Power Top/Sunroof Circuits (p. 41)**



# **SYSTEM WIRING DIAGRAMS Power Window Circuit (p. 42)**



#### SYSTEM WIRING DIAGRAMS Base Radio (p. 43)



## SYSTEM WIRING DIAGRAMS Premium Sound Radio Circuit (p. 44)



# **SYSTEM WIRING DIAGRAMS Shift Interlock Circuit (p. 45)**



#### SYSTEM WIRING DIAGRAMS Charging Circuit (p. 46)



#### SYSTEM WIRING DIAGRAMS Starting Circuit (p. 47)



## SYSTEM WIRING DIAGRAMS Supplemental Restraint Circuit (p. 48)



# SYSTEM WIRING DIAGRAMS 4.0L, A/T Circuit (p. 49)



## SYSTEM WIRING DIAGRAMS 4.7L, A/T Circuit (1 of 2) (p. 50)



## SYSTEM WIRING DIAGRAMS 4.7L, A/T Circuit (2 of 2) (p. 51)



## SYSTEM WIRING DIAGRAMS Trunk, Tailgate, Fuel Door Circuits (p. 52)



## **SYSTEM WIRING DIAGRAMS Warning System Circuits (p. 53)**



# **SYSTEM WIRING DIAGRAMS** Wiper/Washer Circuit (p. 54)