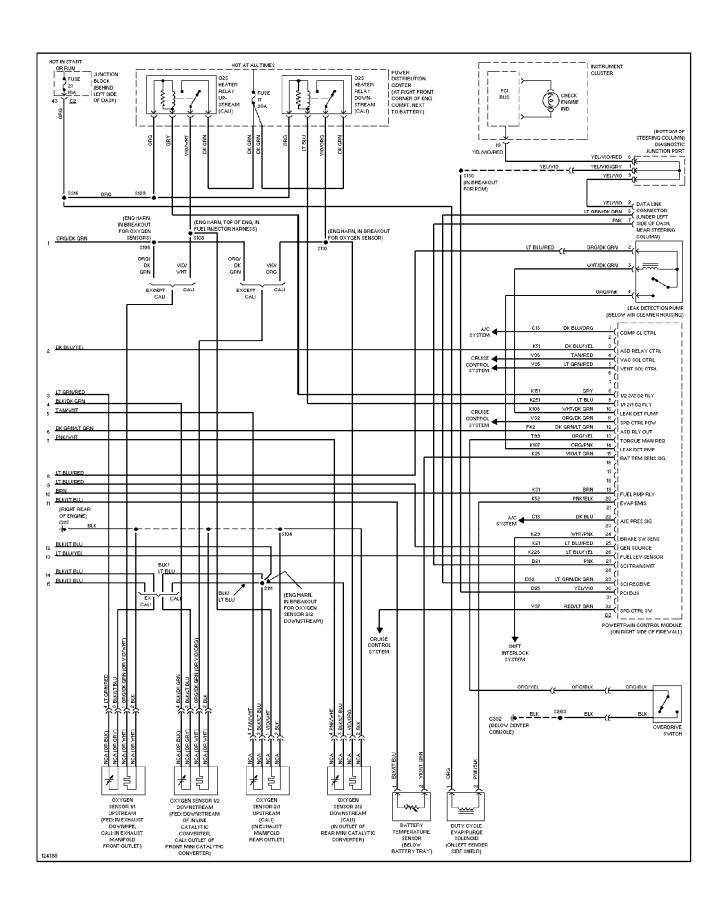

## SYSTEM WIRING DIAGRAMS Automatic A/C Circuit

2000 Jeep Grand Cherokee

CDR@WP.PL



# SYSTEM WIRING DIAGRAMS Manual A/C Circuit (p. 2)



## **SYSTEM WIRING DIAGRAMS Anti-lock Brake Circuits (p. 3)**



### SYSTEM WIRING DIAGRAMS Anti-theft Circuit (p. 4)



## **SYSTEM WIRING DIAGRAMS Body Computer Circuits (p. 5)**



### SYSTEM WIRING DIAGRAMS Computer Data Lines (p. 6)



# **SYSTEM WIRING DIAGRAMS Cooling Fan Circuit (p. 7)**



# **SYSTEM WIRING DIAGRAMS Cruise Control Circuit (p. 8)**



#### SYSTEM WIRING DIAGRAMS Defogger Circuit (p. 9)



### SYSTEM WIRING DIAGRAMS 4.0L, Engine Performance Circuits (1 of 3) (p. 10)



## SYSTEM WIRING DIAGRAMS 4.0L, Engine Performance Circuits (2 of 3) (p. 11)



## SYSTEM WIRING DIAGRAMS 4.0L, Engine Performance Circuits (3 of 3) (p. 12)



### SYSTEM WIRING DIAGRAMS 4.7L, Engine Performance Circuits (1 of 3) (p. 13)



## SYSTEM WIRING DIAGRAMS 4.7L, Engine Performance Circuits (2 of 3) (p. 14)



## SYSTEM WIRING DIAGRAMS 4.7L, Engine Performance Circuits (3 of 3) (p. 15)



#### SYSTEM WIRING DIAGRAMS Back-up Lamps Circuit (p. 16) 2000 Jeep Grand Cherokee



# **SYSTEM WIRING DIAGRAMS Exterior Lamps Circuit (p. 17)**



# **SYSTEM WIRING DIAGRAMS Trailer Tow Circuit (p. 18)**



# **SYSTEM WIRING DIAGRAMS Ground Distribution Circuit (1 of 4) (p. 19)**



# **SYSTEM WIRING DIAGRAMS Ground Distribution Circuit (2 of 4) (p. 20)**



# SYSTEM WIRING DIAGRAMS Ground Distribution Circuit (3 of 4) (p. 21)



# SYSTEM WIRING DIAGRAMS Ground Distribution Circuit (4 of 4) (p. 22)



### SYSTEM WIRING DIAGRAMS Headlight Circuit, W/