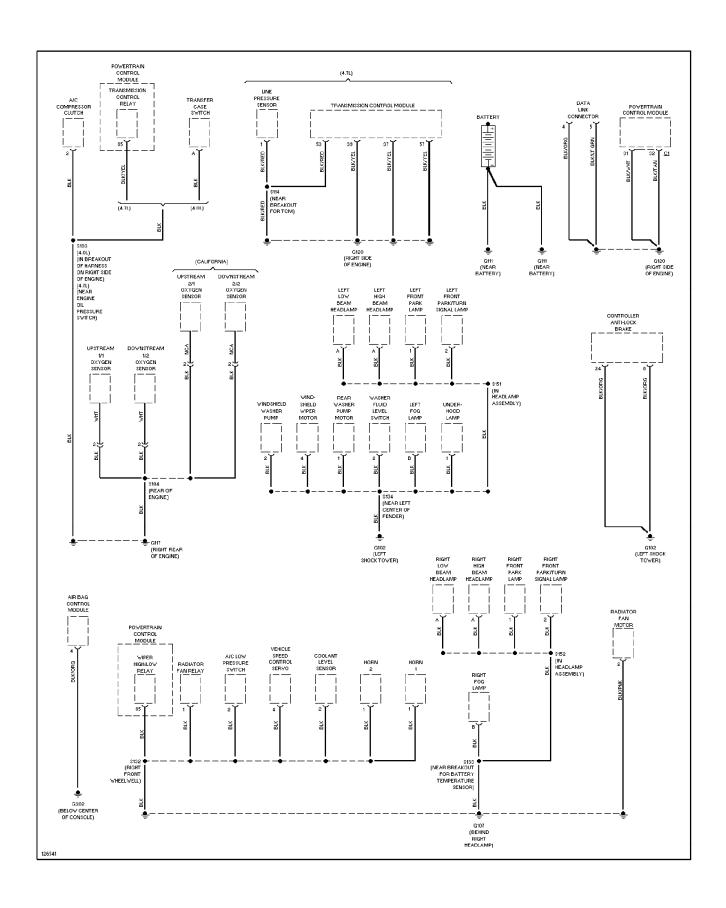

ine Performance Circuits (2 of 3) (p. 11)



## SYSTEM WIRING DIAGRAMS 4.0L, Engine Performance Circuits (3 of 3) (p. 12)



### SYSTEM WIRING DIAGRAMS 4.7L, Engine Performance Circuits (1 of 3) (p. 13)



## SYSTEM WIRING DIAGRAMS 4.7L, Engine Performance Circuits (2 of 3) (p. 14)



## SYSTEM WIRING DIAGRAMS 4.7L, Engine Performance Circuits (3 of 3) (p. 15)



#### SYSTEM WIRING DIAGRAMS Back-up Lamps Circuit (p. 16) 2000 Jeep Grand Cherokee



# **SYSTEM WIRING DIAGRAMS Exterior Lamps Circuit (p. 17)**



# **SYSTEM WIRING DIAGRAMS Trailer Tow Circuit (p. 18)**



# **SYSTEM WIRING DIAGRAMS Ground Distribution Circuit (1 of 4) (p. 19)**



# **SYSTEM WIRING DIAGRAMS Ground Distribution Circuit (2 of 4) (p. 20)**



# SYSTEM WIRING DIAGRAMS Ground Distribution Circuit (3 of 4) (p. 21)



# SYSTEM WIRING DIAGRAMS Ground Distribution Circuit (4 of 4) (p. 22)



### SYSTEM WIRING DIAGRAMS Headlight Circuit, W/ DRL (p. 23)



### SYSTEM WIRING DIAGRAMS Headlight Circuit, W/O DRL (p. 24)



### SYSTEM WIRING DIAGRAMS Horn Circuit (p. 25)



## **SYSTEM WIRING DIAGRAMS Instrument Cluster Circuit (p. 26)**



### SYSTEM WIRING DIAGRAMS Overhead Console Circuit (p. 27)



# **SYSTEM WIRING DIAGRAMS Courtesy Lamps Circuit (p. 28)**



## SYSTEM WIRING DIAGRAMS Instrument Illumination Circuit (p. 29)



# **SYSTEM WIRING DIAGRAMS Memory Mirrors Circuit (p. 30)**



### SYSTEM WIRING DIAGRAMS Memory Seat Circuit (p. 31)



## SYSTEM WIRING DIAGRAMS Power Distribution Circuit (1 of 3) (p. 32)



## SYSTEM WIRING DIAGRAMS Power Distribution Circuit (2 of 3) (p. 33)



# SYSTEM WIRING