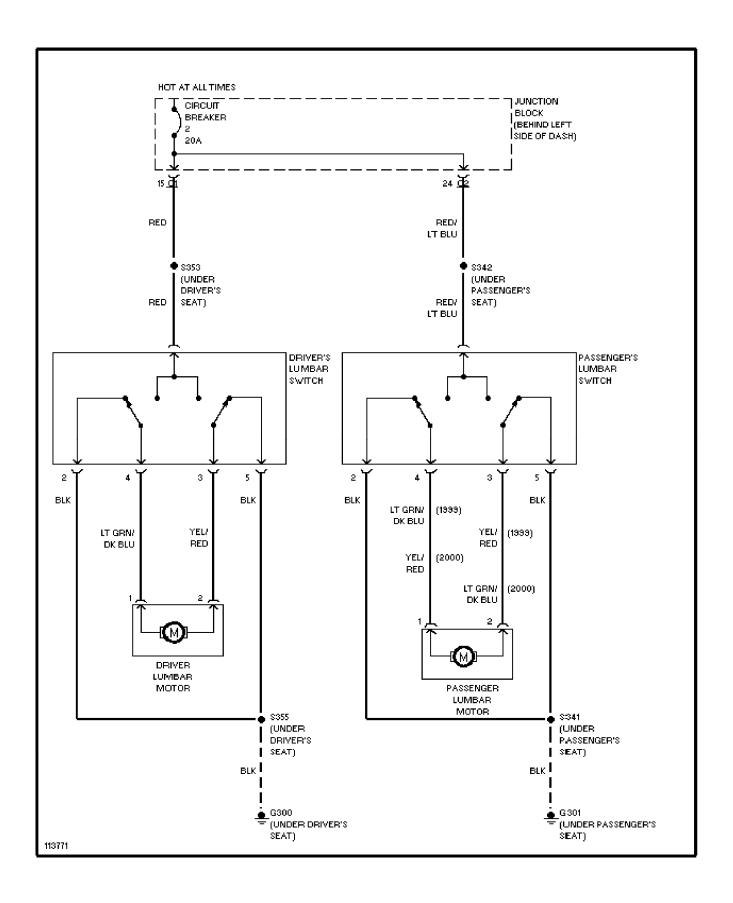

luster Circuit (p. 26)**



### SYSTEM WIRING DIAGRAMS Overhead Console Circuit (p. 27)



# **SYSTEM WIRING DIAGRAMS Courtesy Lamps Circuit (p. 28)**



## SYSTEM WIRING DIAGRAMS Instrument Illumination Circuit (p. 29)



# **SYSTEM WIRING DIAGRAMS Memory Mirrors Circuit (p. 30)**



### SYSTEM WIRING DIAGRAMS Memory Seat Circuit (p. 31)



## SYSTEM WIRING DIAGRAMS Power Distribution Circuit (1 of 3) (p. 32)



## SYSTEM WIRING DIAGRAMS Power Distribution Circuit (2 of 3) (p. 33)



# SYSTEM WIRING DIAGRAMS Power Distribution Circuit (3 of 3) (p. 34)



## **SYSTEM WIRING DIAGRAMS**Power Door Lock Circuit (p. 35)



# **SYSTEM WIRING DIAGRAMS Power Mirror Circuit (p. 36)**



# **SYSTEM WIRING DIAGRAMS Heated Seats Circuit (p. 37)**



#### SYSTEM WIRING DIAGRAMS Lumbar Circuit (p. 38)



#### SYSTEM WIRING DIAGRAMS Power Seat Circuit, Base (p. 39)



#### SYSTEM WIRING DIAGRAMS Power Seat Circuit, Midline (p. 40)



### **SYSTEM WIRING DIAGRAMS Power Top/Sunroof Circuits (p. 41)**



# **SYSTEM WIRING DIAGRAMS Power Window Circuit (p. 42)**



#### SYSTEM WIRING DIAGRAMS Base Radio (p. 43)



## SYSTEM WIRING DIAGRAMS Premium Sound Radio Circuit (p. 44)



# **SYSTEM WIRING DIAGRAMS Shift Interlock Circuit (p. 45)**



#### SYSTEM WIRING DIAGRAMS Charging Circuit (p. 46)



#### SYSTEM WIRING DIAGRAMS Starting Circuit (p. 47)



## SYSTEM WIRING DIAGRAMS Supplemental Restraint Circuit (p. 48)



# SYSTEM WIRING DIAGRAMS 4.0L, A/T Circuit (p. 49)



## SYSTEM WIRING DIAGRAMS 4.7L, A/T Circuit (1 of 2) (p. 50)



## SYSTEM WIRING DIAGRAMS 4.7L, A/T Circuit (2 of 2) (p. 51)