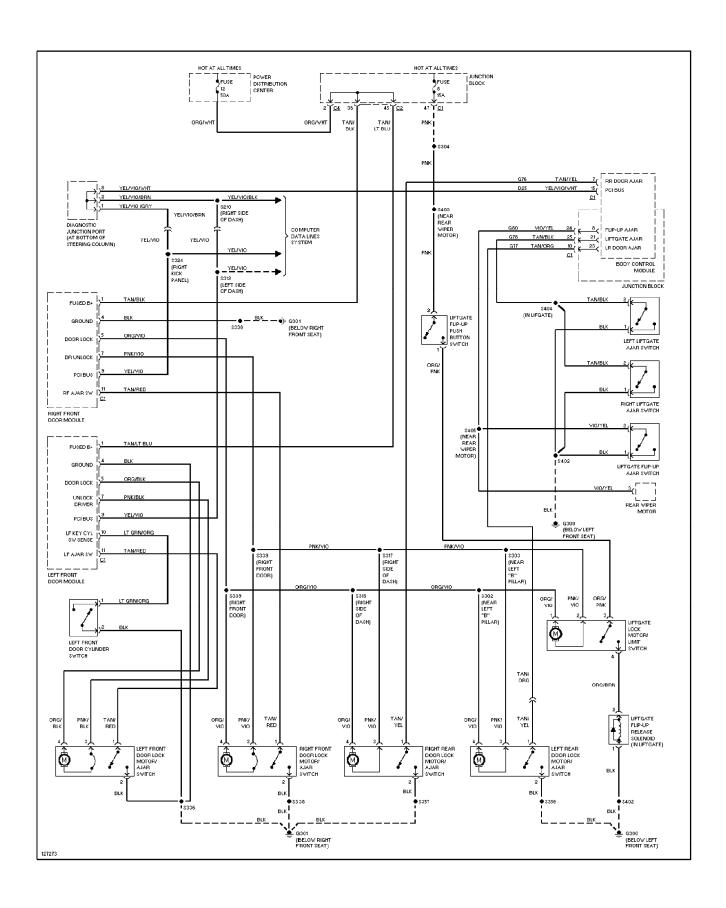

, W/ DRL (p. 23)



### SYSTEM WIRING DIAGRAMS Headlight Circuit, W/O DRL (p. 24)



### SYSTEM WIRING DIAGRAMS Horn Circuit (p. 25)



## **SYSTEM WIRING DIAGRAMS Instrument Cluster Circuit (p. 26)**



### SYSTEM WIRING DIAGRAMS Overhead Console Circuit (p. 27)



# **SYSTEM WIRING DIAGRAMS Courtesy Lamps Circuit (p. 28)**



## SYSTEM WIRING DIAGRAMS Instrument Illumination Circuit (p. 29)



# **SYSTEM WIRING DIAGRAMS Memory Mirrors Circuit (p. 30)**



### SYSTEM WIRING DIAGRAMS Memory Seat Circuit (p. 31)



## SYSTEM WIRING DIAGRAMS Power Distribution Circuit (1 of 3) (p. 32)



## SYSTEM WIRING DIAGRAMS Power Distribution Circuit (2 of 3) (p. 33)



# SYSTEM WIRING DIAGRAMS Power Distribution Circuit (3 of 3) (p. 34)



## **SYSTEM WIRING DIAGRAMS**Power Door Lock Circuit (p. 35)



# **SYSTEM WIRING DIAGRAMS Power Mirror Circuit (p. 36)**



# **SYSTEM WIRING DIAGRAMS Heated Seats Circuit (p. 37)**



#### SYSTEM WIRING DIAGRAMS Lumbar Circuit (p. 38)



#### SYSTEM WIRING DIAGRAMS Power Seat Circuit, Base (p. 39)



#### SYSTEM WIRING DIAGRAMS Power Seat Circuit, Midline (p. 40)



### **SYSTEM WIRING DIAGRAMS Power Top/Sunroof Circuits (p. 41)**



# **SYSTEM WIRING DIAGRAMS Power Window Circuit (p. 42)**



#### SYSTEM WIRING DIAGRAMS Base Radio (p. 43)



## SYSTEM WIRING DIAGRAMS Premium Sound Radio Circuit (p. 44)



# **SYSTEM WIRING DIAGRAMS Shift Interlock Circuit (p. 45)**



#### SYSTEM WIRING DIAGRAMS Charging Circuit (p. 46)



#### SYSTEM WIRING DIAGRAMS Starting Circuit (p. 47)



## SYSTEM WIRING DIAGRAMS Supplemental Restraint Circuit (p. 48)



#