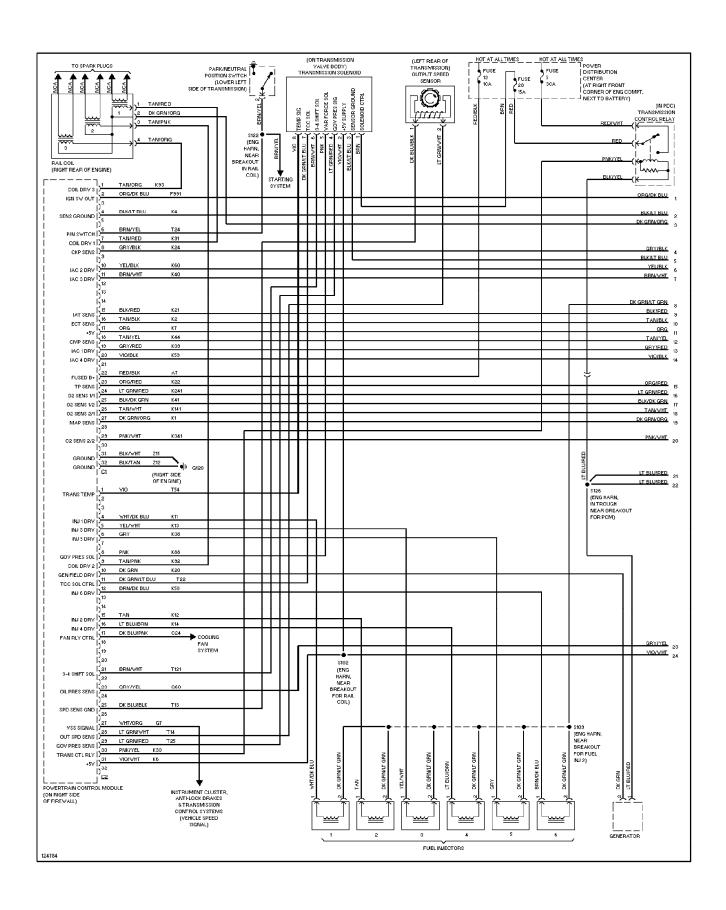

## SYSTEM WIRING DIAGRAMS Automatic A/C Circuit

2000 Jeep Grand Cherokee

CDR@WP.PL



# SYSTEM WIRING DIAGRAMS Manual A/C Circuit (p. 2)



## **SYSTEM WIRING DIAGRAMS Anti-lock Brake Circuits (p. 3)**



### SYSTEM WIRING DIAGRAMS Anti-theft Circuit (p. 4)



## **SYSTEM WIRING DIAGRAMS Body Computer Circuits (p. 5)**



### SYSTEM WIRING DIAGRAMS Computer Data Lines (p. 6)



# **SYSTEM WIRING DIAGRAMS Cooling Fan Circuit (p. 7)**



# **SYSTEM WIRING DIAGRAMS Cruise Control Circuit (p. 8)**



#### SYSTEM WIRING DIAGRAMS Defogger Circuit (p. 9)



### SYSTEM WIRING DIAGRAMS 4.0L, Engine Performance Circuits (1 of 3) (p. 10)



## SYSTEM WIRING DIAGRAMS 4.0L, Engine Performance Circuits (2 of 3) (p. 11)



## SYSTEM WIRING DIAGRAMS 4.0L, Engine Performance Circuits (3 of 3) (p. 12)



### SYSTEM WIRING DIAGRAMS 4.7L, Engine Performance Circuits (1 of 3) (p. 13)



## SYSTEM WIRING DIAGRAMS 4.7L, Engine Performance Circuits (2 of 3) (p. 14)



## SYSTEM WIRING DIAGRAMS 4.7L, Engine Performance Circuits (3 of 3) (p. 15)



#### SYSTEM WIRING DIAGRAMS Back-up Lamps Circuit (p. 16) 2000 Jeep Grand Cherokee



# **SYSTEM WIRING DIAGRAMS Exterior Lamps Circuit (p. 17)**



# **SYSTEM WIRING DIAGRAMS Trailer Tow Circuit (p. 18)**



# **SYSTEM WIRING DIAGRAMS Ground Distribution Circuit (1 of 4) (p. 19)**



# **SYSTEM WIRING DIAGRAMS Ground Distribution Circuit (2 of 4) (p. 20)**



# SYSTEM WIRING DIAGRAMS Ground Di