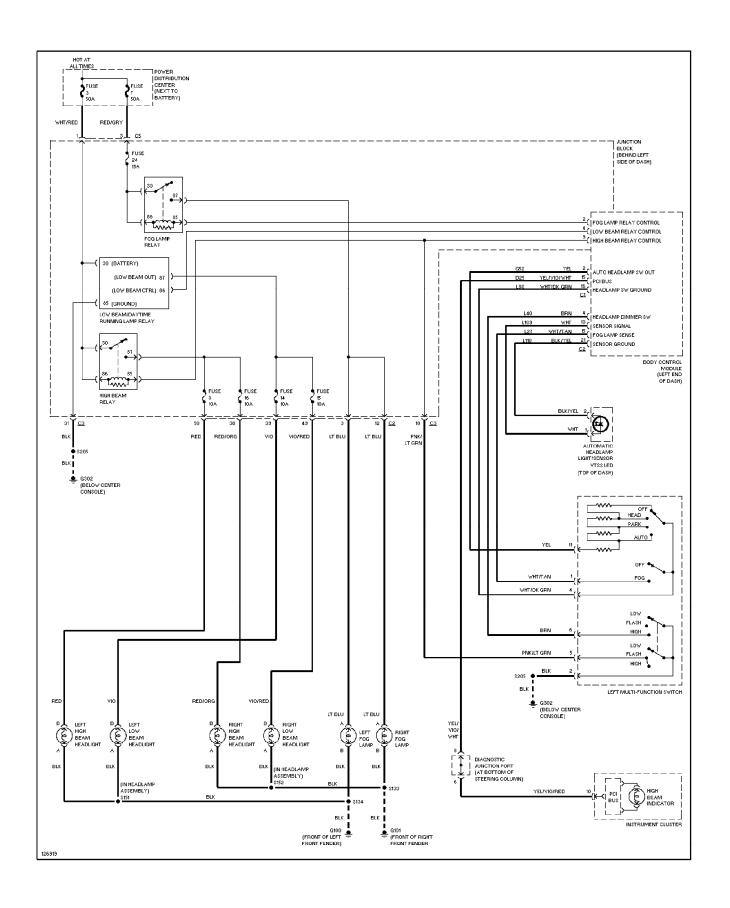

IRING DIAGRAMS 4.7L, Engine Performance Circuits (1 of 3) (p. 13)



## SYSTEM WIRING DIAGRAMS 4.7L, Engine Performance Circuits (2 of 3) (p. 14)



## SYSTEM WIRING DIAGRAMS 4.7L, Engine Performance Circuits (3 of 3) (p. 15)



#### SYSTEM WIRING DIAGRAMS Back-up Lamps Circuit (p. 16) 2000 Jeep Grand Cherokee



# **SYSTEM WIRING DIAGRAMS Exterior Lamps Circuit (p. 17)**



# **SYSTEM WIRING DIAGRAMS Trailer Tow Circuit (p. 18)**



# **SYSTEM WIRING DIAGRAMS Ground Distribution Circuit (1 of 4) (p. 19)**



# **SYSTEM WIRING DIAGRAMS Ground Distribution Circuit (2 of 4) (p. 20)**



# SYSTEM WIRING DIAGRAMS Ground Distribution Circuit (3 of 4) (p. 21)



# SYSTEM WIRING DIAGRAMS Ground Distribution Circuit (4 of 4) (p. 22)



### SYSTEM WIRING DIAGRAMS Headlight Circuit, W/ DRL (p. 23)



### SYSTEM WIRING DIAGRAMS Headlight Circuit, W/O DRL (p. 24)



### SYSTEM WIRING DIAGRAMS Horn Circuit (p. 25)



## **SYSTEM WIRING DIAGRAMS Instrument Cluster Circuit (p. 26)**



### SYSTEM WIRING DIAGRAMS Overhead Console Circuit (p. 27)



# **SYSTEM WIRING DIAGRAMS Courtesy Lamps Circuit (p. 28)**



## SYSTEM WIRING DIAGRAMS Instrument Illumination Circuit (p. 29)



# **SYSTEM WIRING DIAGRAMS Memory Mirrors Circuit (p. 30)**



### SYSTEM WIRING DIAGRAMS Memory Seat Circuit (p. 31)



## SYSTEM WIRING DIAGRAMS Power Distribution Circuit (1 of 3) (p. 32)



## SYSTEM WIRING DIAGRAMS Power Distribution Circuit (2 of 3) (p. 33)



# SYSTEM WIRING DIAGRAMS Power Distribution Circuit (3 of 3) (p. 34)



## **SYSTEM WIRING DIAGRAMS**Power Door Lock Circuit (p. 35)



# **SYSTEM WIRIN