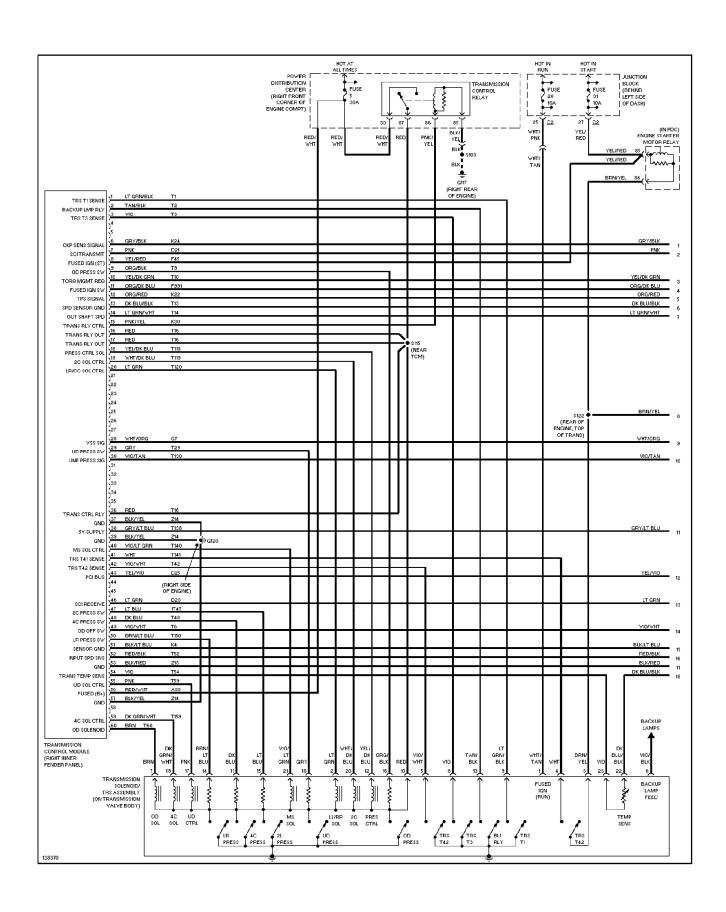

## SYSTEM WIRING DIAGRAMS 4.7L, A/T Circuit (1 of 2) (p. 50)

## SYSTEM WIRING DIAGRAMS 4.7L, A/T Circuit (2 of 2) (p. 51)