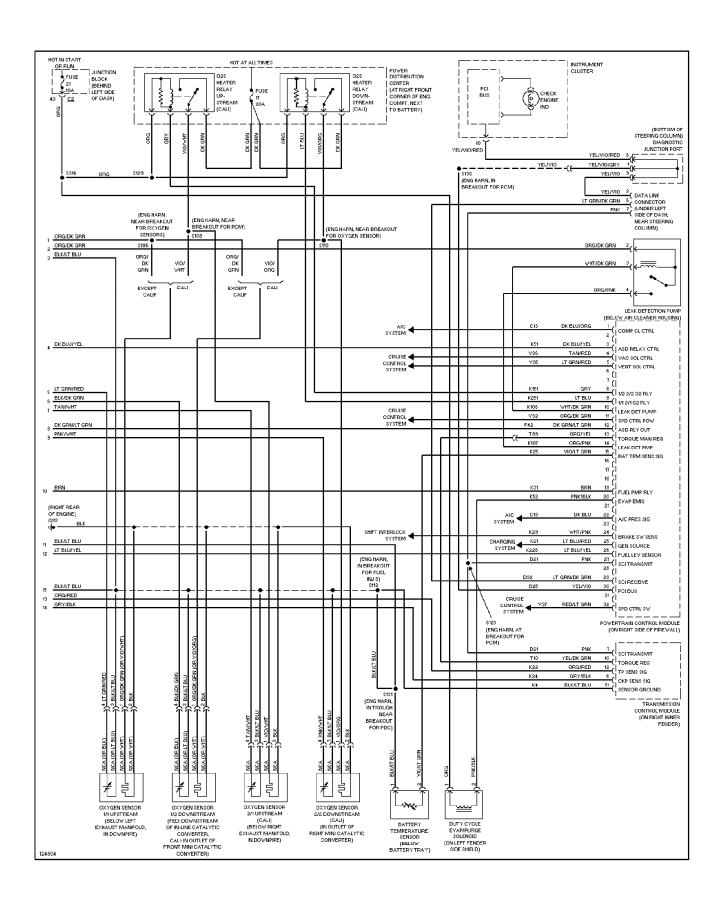

theft Circuit (p. 4)



## **SYSTEM WIRING DIAGRAMS Body Computer Circuits (p. 5)**



### SYSTEM WIRING DIAGRAMS Computer Data Lines (p. 6)



# **SYSTEM WIRING DIAGRAMS Cooling Fan Circuit (p. 7)**



# **SYSTEM WIRING DIAGRAMS Cruise Control Circuit (p. 8)**



#### SYSTEM WIRING DIAGRAMS Defogger Circuit (p. 9)



### SYSTEM WIRING DIAGRAMS 4.0L, Engine Performance Circuits (1 of 3) (p. 10)



## SYSTEM WIRING DIAGRAMS 4.0L, Engine Performance Circuits (2 of 3) (p. 11)



## SYSTEM WIRING DIAGRAMS 4.0L, Engine Performance Circuits (3 of 3) (p. 12)



### SYSTEM WIRING DIAGRAMS 4.7L, Engine Performance Circuits (1 of 3) (p. 13)



## SYSTEM WIRING DIAGRAMS 4.7L, Engine Performance Circuits (2 of 3) (p. 14)



## SYSTEM WIRING DIAGRAMS 4.7L, Engine Performance Circuits (3 of 3) (p. 15)



#### SYSTEM WIRING DIAGRAMS Back-up Lamps Circuit (p. 16) 2000 Jeep Grand Cherokee



# **SYSTEM WIRING DIAGRAMS Exterior Lamps Circuit (p. 17)**



# **SYSTEM WIRING DIAGRAMS Trailer Tow Circuit (p. 18)**



# **SYSTEM WIRING DIAGRAMS Ground Distribution Circuit (1 of 4) (p. 19)**



# **SYSTEM WIRING DIAGRAMS Ground Distribution Circuit (2 of 4) (p. 20)**



# SYSTEM WIRING DIAGRAMS Ground Distribution Circuit (3 of 4) (p. 21)



# SYSTEM WIRING DIAGRAMS Ground Distribution Circuit (4 of 4) (p. 22)



### SYSTEM WIRING DIAGRAMS Headlight Circuit, W/ DRL (p. 23)



### SYSTEM WIRING DIAGRAMS Headlight Circuit, W/O DRL (p. 24)



### SYSTEM WIRING DIAGRAMS Horn Circuit (p. 25)



## **SYSTEM WIRING DIAGRAMS Instrument Cluster Circuit (p. 26)**



### SYSTEM WIRING DIAGRAMS Overhead Conso