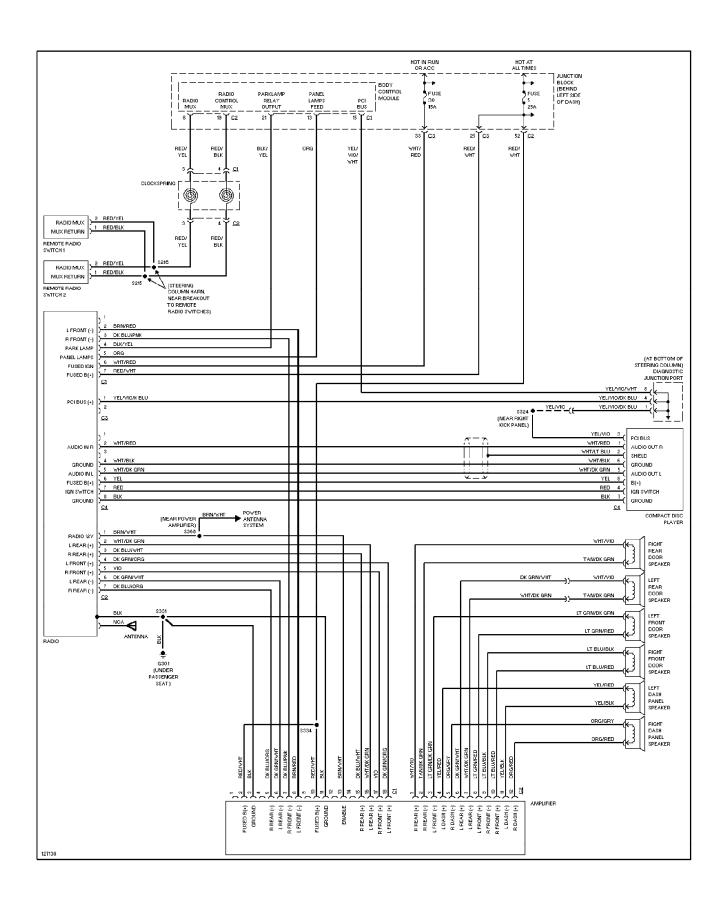

Distribution Circuit (1 of 3) (p. 32)



## SYSTEM WIRING DIAGRAMS Power Distribution Circuit (2 of 3) (p. 33)



# SYSTEM WIRING DIAGRAMS Power Distribution Circuit (3 of 3) (p. 34)



## **SYSTEM WIRING DIAGRAMS**Power Door Lock Circuit (p. 35)



# **SYSTEM WIRING DIAGRAMS Power Mirror Circuit (p. 36)**



# **SYSTEM WIRING DIAGRAMS Heated Seats Circuit (p. 37)**



#### SYSTEM WIRING DIAGRAMS Lumbar Circuit (p. 38)



#### SYSTEM WIRING DIAGRAMS Power Seat Circuit, Base (p. 39)



#### SYSTEM WIRING DIAGRAMS Power Seat Circuit, Midline (p. 40)



### **SYSTEM WIRING DIAGRAMS Power Top/Sunroof Circuits (p. 41)**



# **SYSTEM WIRING DIAGRAMS Power Window Circuit (p. 42)**



#### SYSTEM WIRING DIAGRAMS Base Radio (p. 43)



## SYSTEM WIRING DIAGRAMS Premium Sound Radio Circuit (p. 44)



# **SYSTEM WIRING DIAGRAMS Shift Interlock Circuit (p. 45)**



#### SYSTEM WIRING DIAGRAMS Charging Circuit (p. 46)



#### SYSTEM WIRING DIAGRAMS Starting Circuit (p. 47)



## SYSTEM WIRING DIAGRAMS Supplemental Restraint Circuit (p. 48)



# SYSTEM WIRING DIAGRAMS 4.0L, A/T Circuit (p. 49)



## SYSTEM WIRING DIAGRAMS 4.7L, A/T Circuit (1 of 2) (p. 50)



## SYSTEM WIRING DIAGRAMS 4.7L, A/T Circuit (2 of 2) (p. 51)



## SYSTEM WIRING DIAGRAMS Trunk, Tailgate, Fuel Door Circuits (p. 52)



## **SYSTEM WIRING DIAGRAMS Warning System Circuits (p. 53)**



# **SYSTEM WIRING DIAGRAMS** Wiper/Washer Circuit (p. 54)