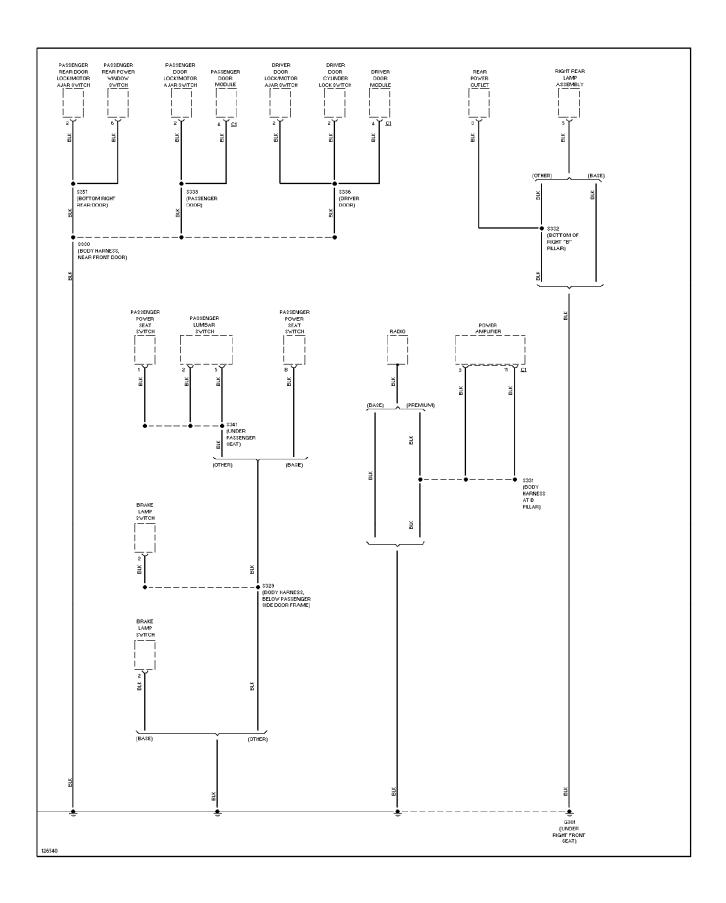

formance Circuits (1 of 3) (p. 10)



## SYSTEM WIRING DIAGRAMS 4.0L, Engine Performance Circuits (2 of 3) (p. 11)



## SYSTEM WIRING DIAGRAMS 4.0L, Engine Performance Circuits (3 of 3) (p. 12)



### SYSTEM WIRING DIAGRAMS 4.7L, Engine Performance Circuits (1 of 3) (p. 13)



## SYSTEM WIRING DIAGRAMS 4.7L, Engine Performance Circuits (2 of 3) (p. 14)



## SYSTEM WIRING DIAGRAMS 4.7L, Engine Performance Circuits (3 of 3) (p. 15)



#### SYSTEM WIRING DIAGRAMS Back-up Lamps Circuit (p. 16) 2000 Jeep Grand Cherokee



# **SYSTEM WIRING DIAGRAMS Exterior Lamps Circuit (p. 17)**



# **SYSTEM WIRING DIAGRAMS Trailer Tow Circuit (p. 18)**



# **SYSTEM WIRING DIAGRAMS Ground Distribution Circuit (1 of 4) (p. 19)**



# **SYSTEM WIRING DIAGRAMS Ground Distribution Circuit (2 of 4) (p. 20)**



# SYSTEM WIRING DIAGRAMS Ground Distribution Circuit (3 of 4) (p. 21)



# SYSTEM WIRING DIAGRAMS Ground Distribution Circuit (4 of 4) (p. 22)



### SYSTEM WIRING DIAGRAMS Headlight Circuit, W/ DRL (p. 23)



### SYSTEM WIRING DIAGRAMS Headlight Circuit, W/O DRL (p. 24)



### SYSTEM WIRING DIAGRAMS Horn Circuit (p. 25)



## **SYSTEM WIRING DIAGRAMS Instrument Cluster Circuit (p. 26)**



### SYSTEM WIRING DIAGRAMS Overhead Console Circuit (p. 27)



# **SYSTEM WIRING DIAGRAMS Courtesy Lamps Circuit (p. 28)**



## SYSTEM WIRING DIAGRAMS Instrument Illumination Circuit (p. 29)



# **SYSTEM WIRING DIAGRAMS Memory Mirrors Circuit (p. 30)**



### SYSTEM WIRING DIAGRAMS Memory Seat Circuit (p. 31)



## SYSTEM WIRING DIAGRAMS Power Distribution Circuit (1 of 3) (p. 32)



## SYSTEM WIRIN