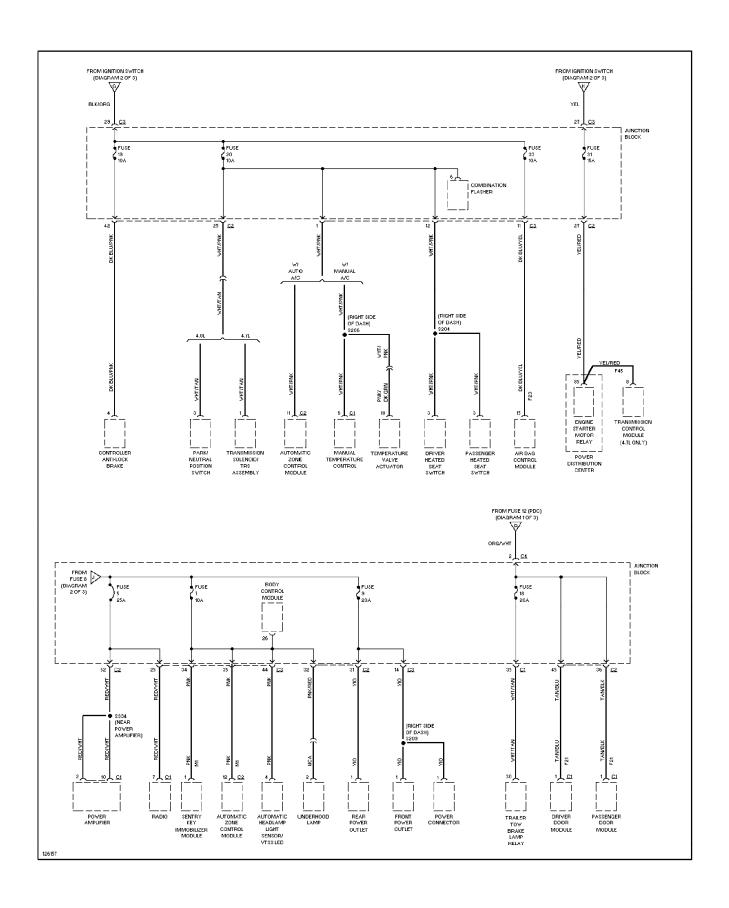

(4 of 4) (p. 22)



### SYSTEM WIRING DIAGRAMS Headlight Circuit, W/ DRL (p. 23)



### SYSTEM WIRING DIAGRAMS Headlight Circuit, W/O DRL (p. 24)



### SYSTEM WIRING DIAGRAMS Horn Circuit (p. 25)



## **SYSTEM WIRING DIAGRAMS Instrument Cluster Circuit (p. 26)**



### SYSTEM WIRING DIAGRAMS Overhead Console Circuit (p. 27)



# **SYSTEM WIRING DIAGRAMS Courtesy Lamps Circuit (p. 28)**



## SYSTEM WIRING DIAGRAMS Instrument Illumination Circuit (p. 29)



# **SYSTEM WIRING DIAGRAMS Memory Mirrors Circuit (p. 30)**



### SYSTEM WIRING DIAGRAMS Memory Seat Circuit (p. 31)



## SYSTEM WIRING DIAGRAMS Power Distribution Circuit (1 of 3) (p. 32)



## SYSTEM WIRING DIAGRAMS Power Distribution Circuit (2 of 3) (p. 33)



# SYSTEM WIRING DIAGRAMS Power Distribution Circuit (3 of 3) (p. 34)



## **SYSTEM WIRING DIAGRAMS**Power Door Lock Circuit (p. 35)



# **SYSTEM WIRING DIAGRAMS Power Mirror Circuit (p. 36)**



# **SYSTEM WIRING DIAGRAMS Heated Seats Circuit (p. 37)**



#### SYSTEM WIRING DIAGRAMS Lumbar Circuit (p. 38)



#### SYSTEM WIRING DIAGRAMS Power Seat Circuit, Base (p. 39)



#### SYSTEM WIRING DIAGRAMS Power Seat Circuit, Midline (p. 40)



### **SYSTEM WIRING DIAGRAMS Power Top/Sunroof Circuits (p. 41)**



# **SYSTEM WIRING DIAGRAMS Power Window Circuit (p. 42)**



#### SYSTEM WIRING DIAGRAMS Base Radio (p. 43)



## SYSTEM WIRING DIAGRAMS Premium Sound Radio Circuit (p. 44)



# **SYSTEM WIRING DIAGRAMS Shift Interlock Circuit (p. 45)**



#### SYSTEM WIRING DIAGRAMS Charging Circuit (p. 46)



#### SYSTEM WIRING DIAGRAMS Starting Circuit (p. 47)



## SYS