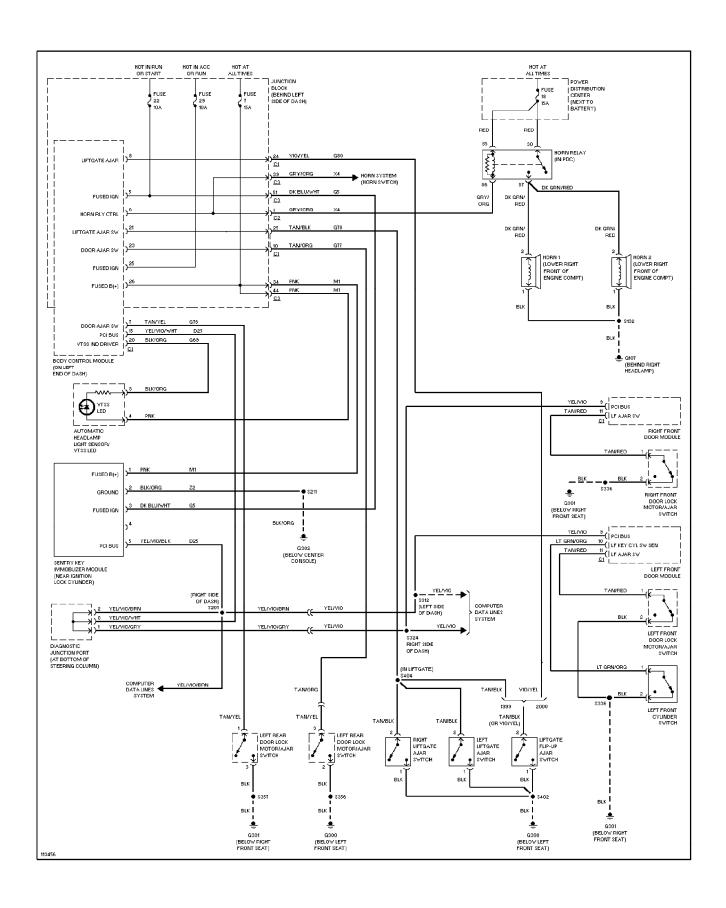

## SYSTEM WIRING DIAGRAMS Automatic A/C Circuit

2000 Jeep Grand Cherokee

CDR@WP.PL



# SYSTEM WIRING DIAGRAMS Manual A/C Circuit (p. 2)



## **SYSTEM WIRING DIAGRAMS Anti-lock Brake Circuits (p. 3)**



### SYSTEM WIRING DIAGRAMS Anti-theft Circuit (p. 4)



## **SYSTEM WIRING DIAGRAMS Body Computer Circuits (p. 5)**



### SYSTEM WIRING DIAGRAMS Computer Data Lines (p. 6)



# **SYSTEM WIRING DIAGRAMS Cooling Fan Circuit (p. 7)**



# **SYSTEM WIRING DIAGRAMS Cruise Control Circuit (p. 8)**



#### SYSTEM WIRING DIAGRAMS Defogger Circuit (p. 9)



### SYSTEM WIRING DIAGRAMS 4.0L, Engine Performance Circuits (1 of 3) (p. 10)



## SYSTEM WIRING DIAGRAMS 4.0L, Engine Performance Circuits (2 of 3) (p. 11)



## SYSTEM WIRING DIAGRAMS 4.0L, Engine Performance Circuits (3 of 3) (p. 12)



### SYSTEM WIRING DIAGRAMS 4.7L, Engine Performance Circuits (1 of 3) (p. 13)



## SYSTEM WIRING DIAGRAMS 4.7L, Engine Performance Circuits (2 of 3) (p. 14)



## SYSTEM WIRING DIAGRAMS 4.7L, Engine Performance Circuits (3 of 3) (p. 15)



#### SYSTEM WIRING D