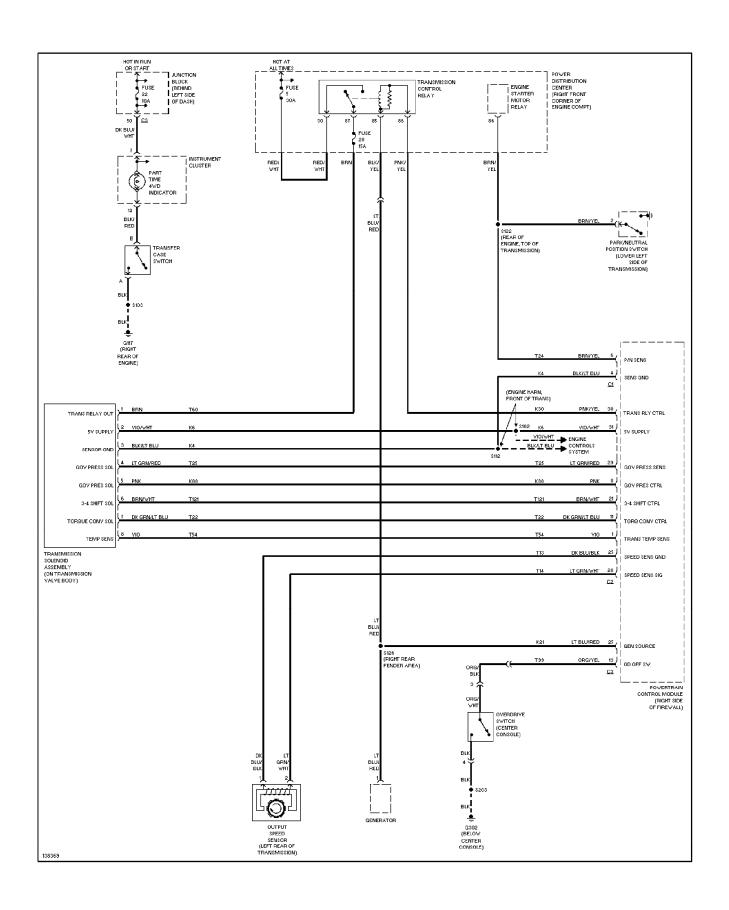

(p. 36)**



# **SYSTEM WIRING DIAGRAMS Heated Seats Circuit (p. 37)**



#### SYSTEM WIRING DIAGRAMS Lumbar Circuit (p. 38)



#### SYSTEM WIRING DIAGRAMS Power Seat Circuit, Base (p. 39)



#### SYSTEM WIRING DIAGRAMS Power Seat Circuit, Midline (p. 40)



### **SYSTEM WIRING DIAGRAMS Power Top/Sunroof Circuits (p. 41)**



# **SYSTEM WIRING DIAGRAMS Power Window Circuit (p. 42)**



#### SYSTEM WIRING DIAGRAMS Base Radio (p. 43)



## SYSTEM WIRING DIAGRAMS Premium Sound Radio Circuit (p. 44)



# **SYSTEM WIRING DIAGRAMS Shift Interlock Circuit (p. 45)**



#### SYSTEM WIRING DIAGRAMS Charging Circuit (p. 46)



#### SYSTEM WIRING DIAGRAMS Starting Circuit (p. 47)



## SYSTEM WIRING DIAGRAMS Supplemental Restraint Circuit (p. 48)



# SYSTEM WIRING DIAGRAMS 4.0L, A/T Circuit (p. 49)



## SYSTEM WIRING DIAGRAMS 4.7L, A/T Circuit (1 of 2) (p. 50)



## SYSTEM WIRING DIAGRAMS 4.7L, A/T Circuit (2 of 2) (p. 51)



## SYSTEM WIRING DIAGRAMS Trunk, Tailgate, Fuel Door Circuits (p. 52)



## **SYSTEM WIRING DIAGRAMS Warning System Circuits (p. 53)**



# **SYSTEM WIRING DIAGRAMS** Wiper/Washer Circuit (p. 54)