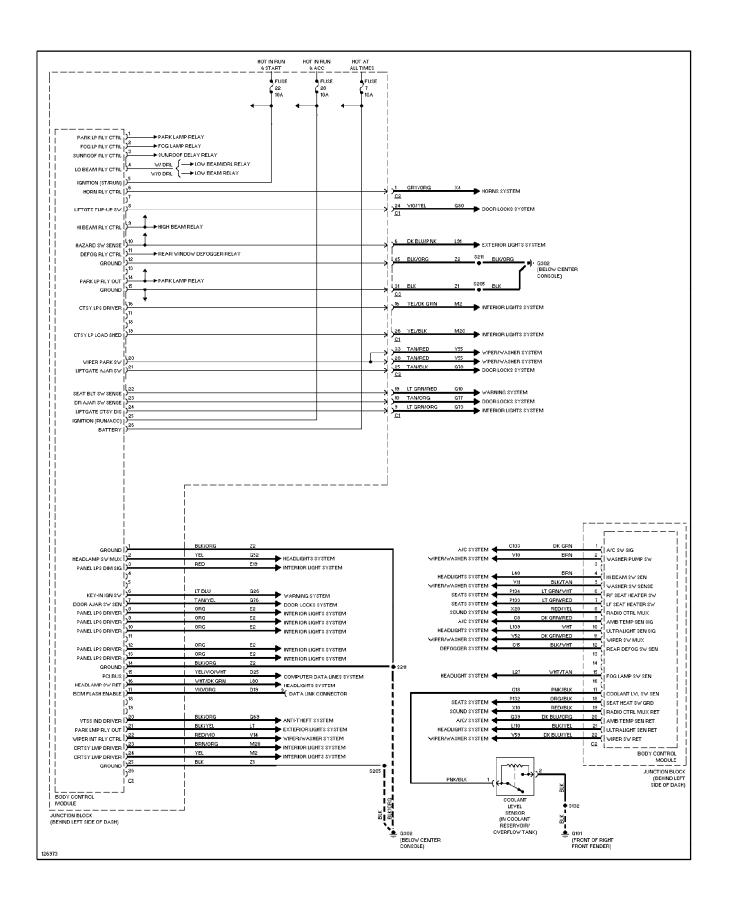

## SYSTEM WIRING DIAGRAMS Automatic A/C Circuit

2000 Jeep Grand Cherokee

CDR@WP.PL



# SYSTEM WIRING DIAGRAMS Manual A/C Circuit (p. 2)



## **SYSTEM WIRING DIAGRAMS Anti-lock Brake Circuits (p. 3)**



### SYSTEM WIRING DIAGRAMS Anti-theft Circuit (p. 4)



## **SYSTEM WIRING DIAGRAMS Body Computer Circuits (p. 5)**



### SYSTEM WIRING DIAGRAMS Computer Data Lines (p. 6)



# **SYSTEM WIRING DIAGRAMS Cooling Fan Circuit (p. 7)**



# **SYSTEM WIRING DIAGRAMS Cruise Control Circuit (p. 8)**



#### SYSTEM WIRING DIAGRAMS Defogger Circuit (p. 9)



### SYSTEM WIRING DIAGRAMS 4.0L, Engine Performance Circuits (1 of 3) (p. 10)



## SYSTEM WIRING DIAGRAMS 4.0L, Engine Performance Circuits (2 of 3) (p. 11)



## SYSTEM WIRING DIAGRAMS 4.0L, Engine Performance Circuits (3 of 3) (p. 12)



### SYSTEM WIRING DIAGRAMS 4.7L, Engine Performance Circuits (1 of 3) (p. 13)



## SYSTEM WIRING DIAGRAMS 4.7L, Engine Performance Circuits (2 of 3) (p. 14)



## SYSTEM WIRING DIAGRAMS 4.7L, Engine Performance Circuits (3 of 3) (p. 15)



#### SYSTEM WIRING DIAGRAMS Back-up Lamps Circuit (p. 16) 2000 Jeep Grand Cherokee