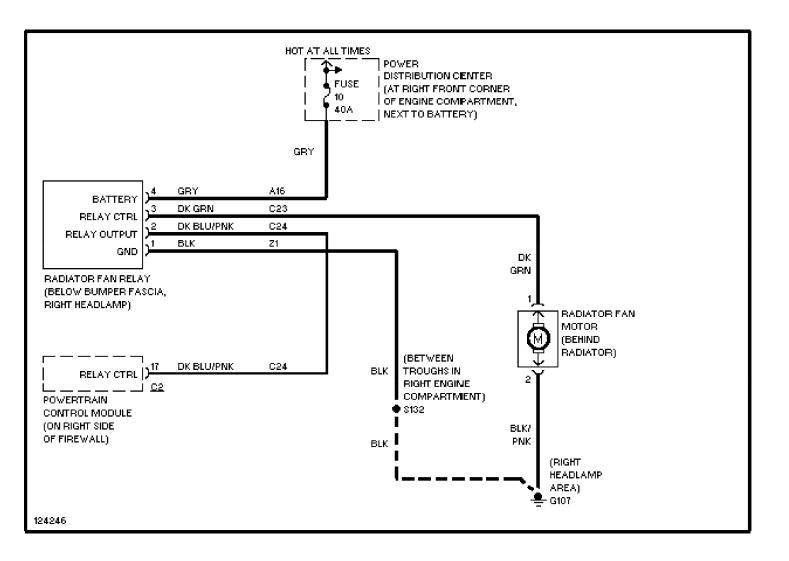

## SYSTEM WIRING DIAGRAMS Automatic A/C Circuit

2000 Jeep Grand Cherokee

CDR@WP.PL



# SYSTEM WIRING DIAGRAMS Manual A/C Circuit (p. 2)



## **SYSTEM WIRING DIAGRAMS Anti-lock Brake Circuits (p. 3)**



### SYSTEM WIRING DIAGRAMS Anti-theft Circuit (p. 4)



## **SYSTEM WIRING DIAGRAMS Body Computer Circuits (p. 5)**



### SYSTEM WIRING DIAGRAMS Computer Data Lines (p. 6)



# **SYSTEM WIRING DIAGRAMS Cooling Fan Circuit (p. 7)**



# **SYSTEM WIRING DIAGRAMS Cruise Control Circuit (p. 8)**



#### SYSTEM WIRING DIAGRAMS Defogger Circuit (p. 9)



### SYSTEM WIRING DIAGRAMS 4.0L, Engine Performance Circuits (1 of 3) (p. 10)



## SYSTEM WIRING DIAGRAMS 4.0L, Engine Performance Circuits (2 of 3) (p. 11)



## SYSTEM WIRING DIAGRAMS 4.0L, Engine Performance Circuits (3 of 3) (p. 12)



### SYSTEM WIRING DIAGRAMS 4.7L, Engine Performance Circuits (1 of 3) (p. 13)



## SYSTEM WIRING DIAGRAMS 4.7L, Engine Performance Circuits (2 of 3) (p. 14)



## SYSTEM WIRING DIAGRAMS 4.7L, Engine Performance Circuits (3 of 3) (p. 15)



#### SYSTEM WIRING DIAGRAMS Back-up Lamps Circuit (p. 16) 2000 Jeep Grand Cherokee



# **SYSTEM WIRING DIAGRAMS Exterior Lamps Circuit (p. 17)**



# **SYSTEM WIRING DIAGRAMS Trailer Tow Circuit (p.