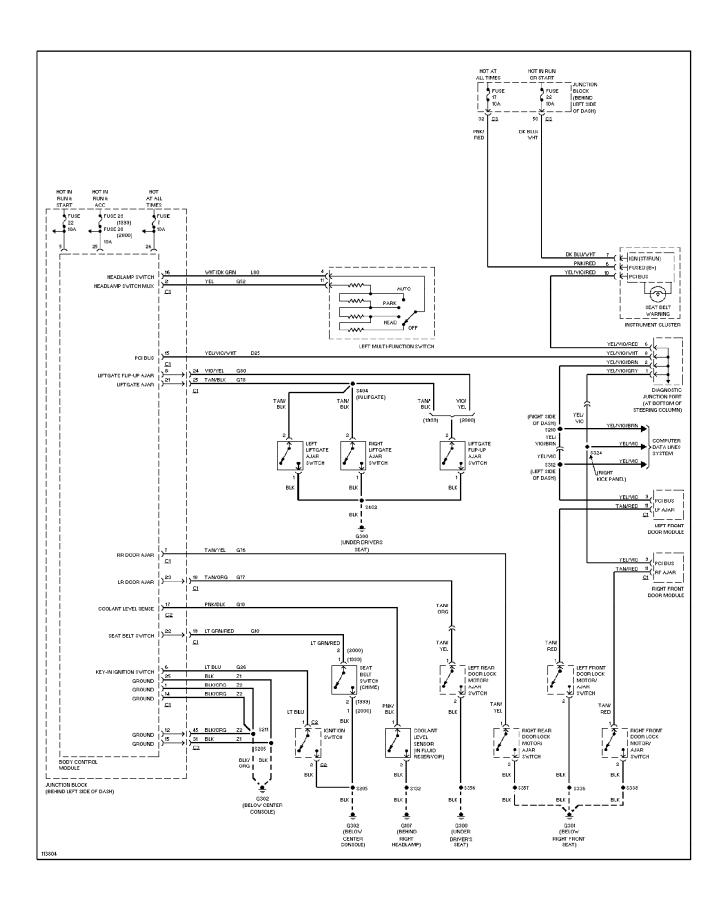

YSTEM WIRING DIAGRAMS Power Top/Sunroof Circuits (p. 41)**



# **SYSTEM WIRING DIAGRAMS Power Window Circuit (p. 42)**



#### SYSTEM WIRING DIAGRAMS Base Radio (p. 43)



## SYSTEM WIRING DIAGRAMS Premium Sound Radio Circuit (p. 44)



# **SYSTEM WIRING DIAGRAMS Shift Interlock Circuit (p. 45)**



#### SYSTEM WIRING DIAGRAMS Charging Circuit (p. 46)



#### SYSTEM WIRING DIAGRAMS Starting Circuit (p. 47)



## SYSTEM WIRING DIAGRAMS Supplemental Restraint Circuit (p. 48)



# SYSTEM WIRING DIAGRAMS 4.0L, A/T Circuit (p. 49)



## SYSTEM WIRING DIAGRAMS 4.7L, A/T Circuit (1 of 2) (p. 50)



## SYSTEM WIRING DIAGRAMS 4.7L, A/T Circuit (2 of 2) (p. 51)



## SYSTEM WIRING DIAGRAMS Trunk, Tailgate, Fuel Door Circuits (p. 52)



## **SYSTEM WIRING DIAGRAMS Warning System Circuits (p. 53)**



# **SYSTEM WIRING DIAGRAMS** Wiper/Washer Circuit (p. 54)