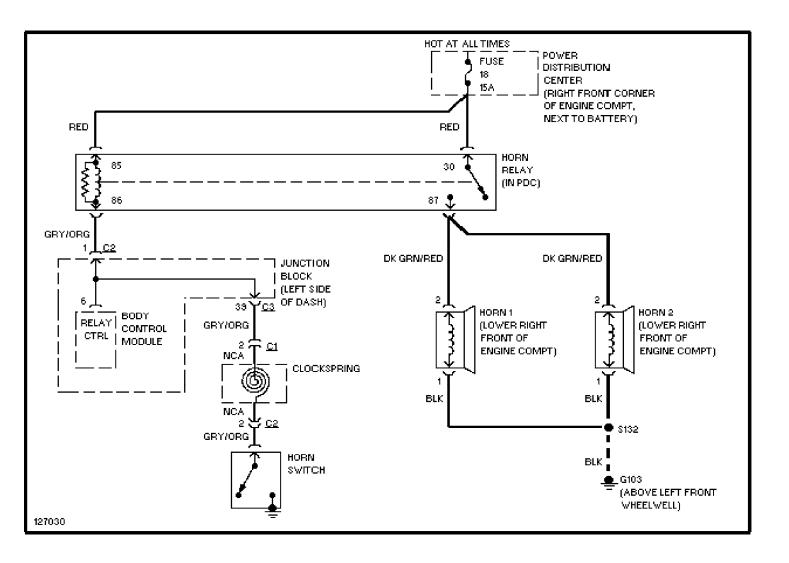

nce Circuits (2 of 3) (p. 14)



## SYSTEM WIRING DIAGRAMS 4.7L, Engine Performance Circuits (3 of 3) (p. 15)



#### SYSTEM WIRING DIAGRAMS Back-up Lamps Circuit (p. 16) 2000 Jeep Grand Cherokee



# **SYSTEM WIRING DIAGRAMS Exterior Lamps Circuit (p. 17)**



# **SYSTEM WIRING DIAGRAMS Trailer Tow Circuit (p. 18)**



# **SYSTEM WIRING DIAGRAMS Ground Distribution Circuit (1 of 4) (p. 19)**



# **SYSTEM WIRING DIAGRAMS Ground Distribution Circuit (2 of 4) (p. 20)**



# SYSTEM WIRING DIAGRAMS Ground Distribution Circuit (3 of 4) (p. 21)



# SYSTEM WIRING DIAGRAMS Ground Distribution Circuit (4 of 4) (p. 22)



### SYSTEM WIRING DIAGRAMS Headlight Circuit, W/ DRL (p. 23)



### SYSTEM WIRING DIAGRAMS Headlight Circuit, W/O DRL (p. 24)



### SYSTEM WIRING DIAGRAMS Horn Circuit (p. 25)



## **SYSTEM WIRING DIAGRAMS Instrument Cluster Circuit (p. 26)**



### SYSTEM WIRING DIAGRAMS Overhead Console Circuit (p. 27)



# **SYSTEM WIRING DIAGRAMS Courtesy Lamps Circuit (p. 28)**



## SYSTEM WIRING DIAGRAMS Instrument Illumination Circuit (p. 29)



# **SYSTEM WIRING DIAGRAMS Memory Mirrors Circuit (p. 30)**



### SYSTEM WIRING DIAGRAMS Memory Seat Circuit (p. 31)



## SYSTEM WIRING DIAGRAMS Power Distribution Circuit (1 of 3) (p. 32)



## SYSTEM WIRING DIAGRAMS Power Distribution Circuit (2 of 3) (p. 33)



# SYSTEM WIRING DIAGRAMS Power Distribution Circuit (3 of 3) (p. 34)



## **SYSTEM WIRING DIAGRAMS**Power Door Lock Circuit (p. 35)



# **SYSTEM WIRING DIAGRAMS Power Mirror Circuit (p. 36)**



# **SYSTEM WIRING DIAGRAMS Heated Seats Circuit (p. 37)**



#### SYSTE