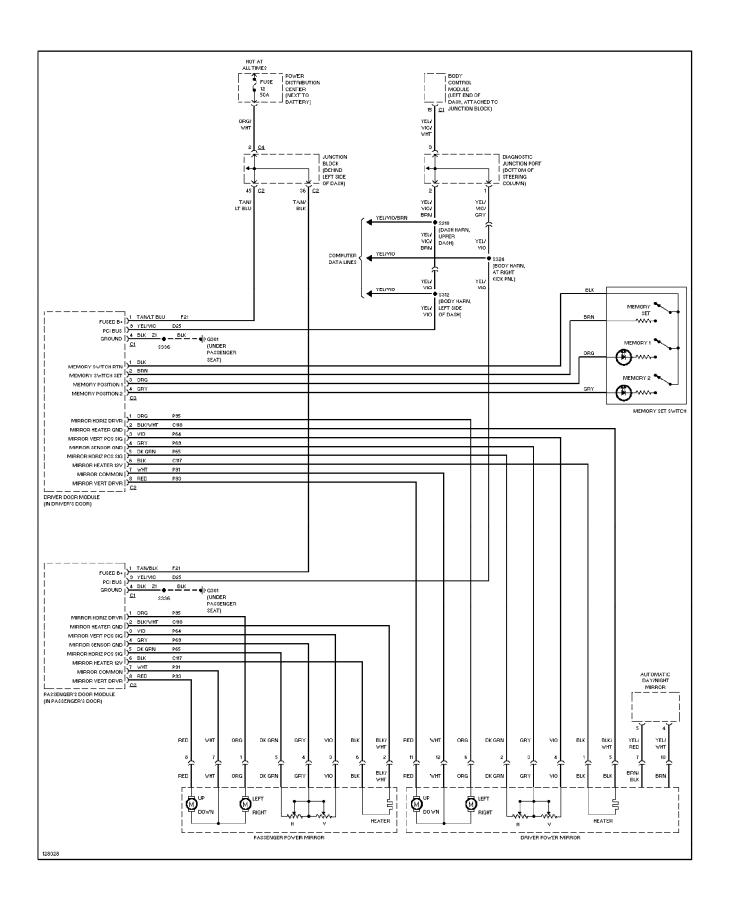

SYSTEM WIRING DIAGRAMS Ground Distribution Circuit (1 of 4) (p. 19)**



# **SYSTEM WIRING DIAGRAMS Ground Distribution Circuit (2 of 4) (p. 20)**



# SYSTEM WIRING DIAGRAMS Ground Distribution Circuit (3 of 4) (p. 21)



# SYSTEM WIRING DIAGRAMS Ground Distribution Circuit (4 of 4) (p. 22)



### SYSTEM WIRING DIAGRAMS Headlight Circuit, W/ DRL (p. 23)



### SYSTEM WIRING DIAGRAMS Headlight Circuit, W/O DRL (p. 24)



### SYSTEM WIRING DIAGRAMS Horn Circuit (p. 25)



## **SYSTEM WIRING DIAGRAMS Instrument Cluster Circuit (p. 26)**



### SYSTEM WIRING DIAGRAMS Overhead Console Circuit (p. 27)



# **SYSTEM WIRING DIAGRAMS Courtesy Lamps Circuit (p. 28)**



## SYSTEM WIRING DIAGRAMS Instrument Illumination Circuit (p. 29)



# **SYSTEM WIRING DIAGRAMS Memory Mirrors Circuit (p. 30)**



### SYSTEM WIRING DIAGRAMS Memory Seat Circuit (p. 31)



## SYSTEM WIRING DIAGRAMS Power Distribution Circuit (1 of 3) (p. 32)



## SYSTEM WIRING DIAGRAMS Power Distribution Circuit (2 of 3) (p. 33)



# SYSTEM WIRING DIAGRAMS Power Distribution Circuit (3 of 3) (p. 34)



## **SYSTEM WIRING DIAGRAMS**Power Door Lock Circuit (p. 35)



# **SYSTEM WIRING DIAGRAMS Power Mirror Circuit (p. 36)**



# **SYSTEM WIRING DIAGRAMS Heated Seats Circuit (p. 37)**



#### SYSTEM WIRING DIAGRAMS Lumbar Circuit (p. 38)



#### SYSTEM WIRING DIAGRAMS Power Seat Circuit, Base (p. 39)



#### SYSTEM WIRING DIAGRAMS Power Seat Circuit, Midline (p. 40)



### **SYSTEM WIRING DIAGRAMS Power Top/Sunroof Circuits (p. 41)**



# **SYSTEM WIRING DIAGRAMS Power Window Circuit (p. 42)**



#### SYSTEM WIRING DI