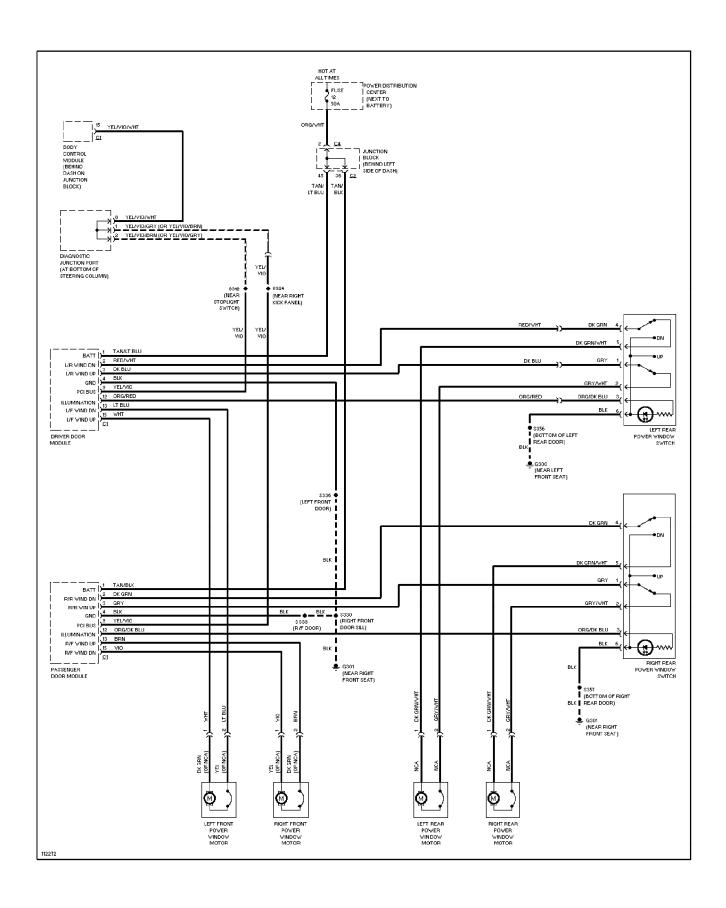

ors Circuit (p. 30)**



### SYSTEM WIRING DIAGRAMS Memory Seat Circuit (p. 31)



## SYSTEM WIRING DIAGRAMS Power Distribution Circuit (1 of 3) (p. 32)



## SYSTEM WIRING DIAGRAMS Power Distribution Circuit (2 of 3) (p. 33)



# SYSTEM WIRING DIAGRAMS Power Distribution Circuit (3 of 3) (p. 34)



## **SYSTEM WIRING DIAGRAMS**Power Door Lock Circuit (p. 35)



# **SYSTEM WIRING DIAGRAMS Power Mirror Circuit (p. 36)**



# **SYSTEM WIRING DIAGRAMS Heated Seats Circuit (p. 37)**



#### SYSTEM WIRING DIAGRAMS Lumbar Circuit (p. 38)



#### SYSTEM WIRING DIAGRAMS Power Seat Circuit, Base (p. 39)



#### SYSTEM WIRING DIAGRAMS Power Seat Circuit, Midline (p. 40)



### **SYSTEM WIRING DIAGRAMS Power Top/Sunroof Circuits (p. 41)**



# **SYSTEM WIRING DIAGRAMS Power Window Circuit (p. 42)**



#### SYSTEM WIRING DIAGRAMS Base Radio (p. 43)



## SYSTEM WIRING DIAGRAMS Premium Sound Radio Circuit (p. 44)



# **SYSTEM WIRING DIAGRAMS Shift Interlock Circuit (p. 45)**



#### SYSTEM WIRING DIAGRAMS Charging Circuit (p. 46)



#### SYSTEM WIRING DIAGRAMS Starting Circuit (p. 47)



## SYSTEM WIRING DIAGRAMS Supplemental Restraint Circuit (p. 48)



# SYSTEM WIRING DIAGRAMS 4.0L, A/T Circuit (p. 49)



## SYSTEM WIRING DIAGRAMS 4.7L, A/T Circuit (1 of 2) (p. 50)



## SYSTEM WIRING DIAGRAMS 4.7L, A/T Circuit (2 of 2) (p. 51)



## SYSTEM WIRING DIAGRAMS Trunk, Tailgate, Fuel Door Circuits (p. 52)



## **SYSTEM WIRING DIAGRAMS Warning System Circuits (p. 53)**



# **SYSTEM WIRING DIAGRAMS** Wiper/Washer Circuit (p. 54)