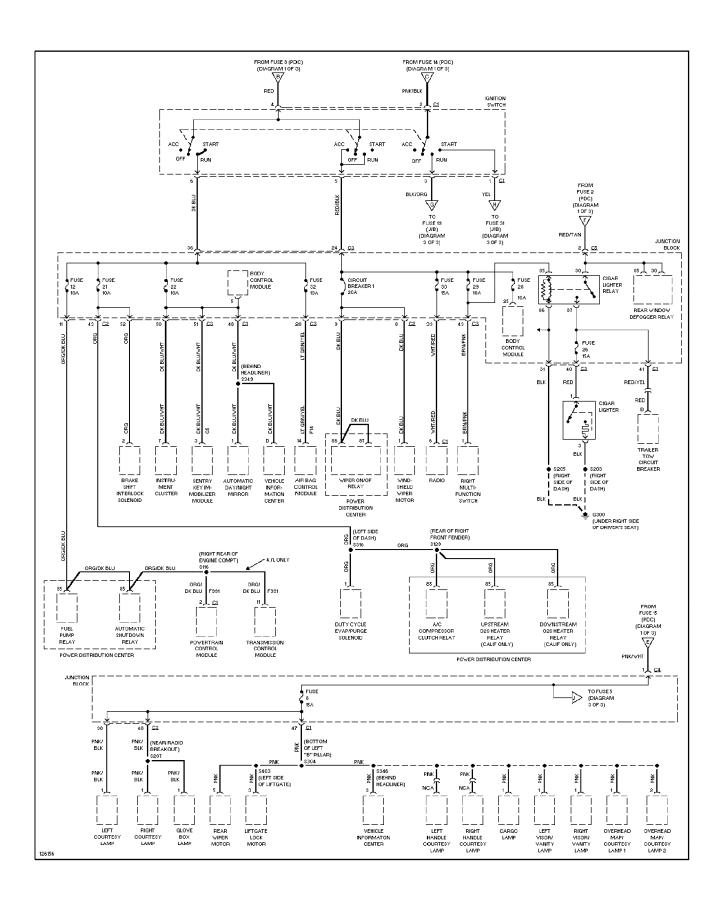

3 of 4) (p. 21)



# SYSTEM WIRING DIAGRAMS Ground Distribution Circuit (4 of 4) (p. 22)



### SYSTEM WIRING DIAGRAMS Headlight Circuit, W/ DRL (p. 23)



### SYSTEM WIRING DIAGRAMS Headlight Circuit, W/O DRL (p. 24)



### SYSTEM WIRING DIAGRAMS Horn Circuit (p. 25)



## **SYSTEM WIRING DIAGRAMS Instrument Cluster Circuit (p. 26)**



### SYSTEM WIRING DIAGRAMS Overhead Console Circuit (p. 27)



# **SYSTEM WIRING DIAGRAMS Courtesy Lamps Circuit (p. 28)**



## SYSTEM WIRING DIAGRAMS Instrument Illumination Circuit (p. 29)



# **SYSTEM WIRING DIAGRAMS Memory Mirrors Circuit (p. 30)**



### SYSTEM WIRING DIAGRAMS Memory Seat Circuit (p. 31)



## SYSTEM WIRING DIAGRAMS Power Distribution Circuit (1 of 3) (p. 32)



## SYSTEM WIRING DIAGRAMS Power Distribution Circuit (2 of 3) (p. 33)



# SYSTEM WIRING DIAGRAMS Power Distribution Circuit (3 of 3) (p. 34)



## **SYSTEM WIRING DIAGRAMS**Power Door Lock Circuit (p. 35)



# **SYSTEM WIRING DIAGRAMS Power Mirror Circuit (p. 36)**



# **SYSTEM WIRING DIAGRAMS Heated Seats Circuit (p. 37)**



#### SYSTEM WIRING DIAGRAMS Lumbar Circuit (p. 38)



#### SYSTEM WIRING DIAGRAMS Power Seat Circuit, Base (p. 39)



#### SYSTEM WIRING DIAGRAMS Power Seat Circuit, Midline (p. 40)



### **SYSTEM WIRING DIAGRAMS Power Top/Sunroof Circuits (p. 41)**



# **SYSTEM WIRING DIAGRAMS Power Window Circuit (p. 42)**



#### SYSTEM WIRING DIAGRAMS Base Radio (p. 43)



## SYSTEM WIRING DIAGRAMS Premium Sound Radio Circuit (p. 44)



# **SYSTEM WIRING DIAGRAMS Shift Interlock Circuit (p. 45)**



#### SYSTEM WIRING DIAGRAMS Charging Circuit (