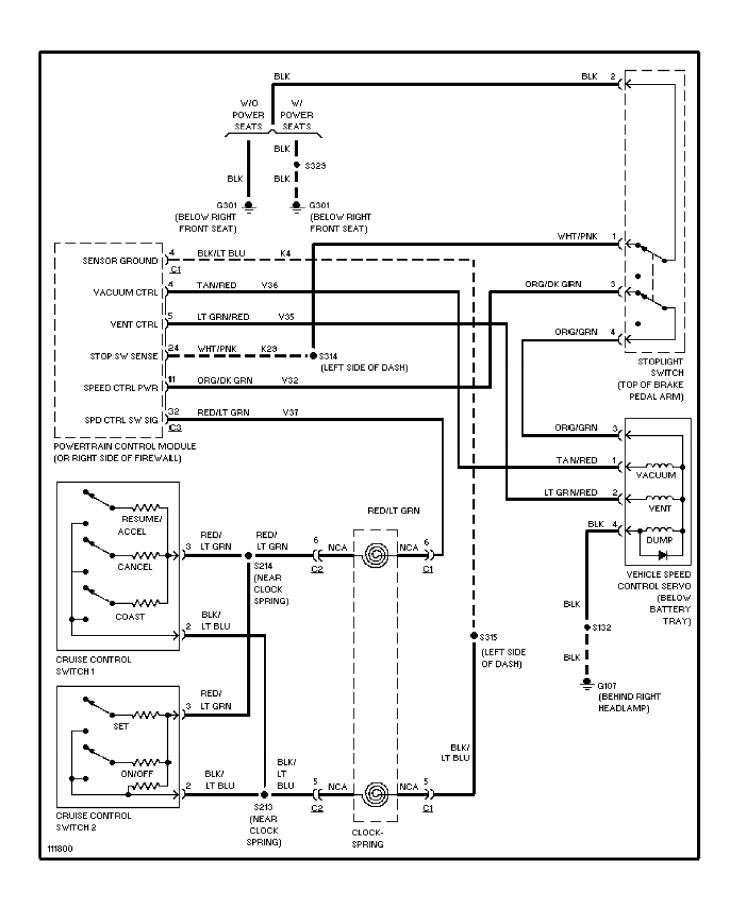

## SYSTEM WIRING DIAGRAMS Automatic A/C Circuit

2000 Jeep Grand Cherokee

CDR@WP.PL



# SYSTEM WIRING DIAGRAMS Manual A/C Circuit (p. 2)



## **SYSTEM WIRING DIAGRAMS Anti-lock Brake Circuits (p. 3)**



### SYSTEM WIRING DIAGRAMS Anti-theft Circuit (p. 4)



## **SYSTEM WIRING DIAGRAMS Body Computer Circuits (p. 5)**



### SYSTEM WIRING DIAGRAMS Computer Data Lines (p. 6)



# **SYSTEM WIRING DIAGRAMS Cooling Fan Circuit (p. 7)**



# **SYSTEM WIRING DIAGRAMS Cruise Control Circuit (p. 8)**



#### SYSTEM WIRING DIAGRAMS Defogger Circuit (p. 9)



### SYSTEM WIRING DIAGRAMS 4.0L, Engine Performance Circuits (1 of 3) (p. 10)



## SYSTEM WIRING DIAGRAMS 4.0L, Engine Performance Circuits (2 of 3) (p. 11)



## SYSTEM WIRING DIAGRAMS 4.0L, Engine Performance Circuits (3 of 3) (p. 12)



### SYSTEM WIRING DIAGRAMS 4.7L, Engine Performance Circuits (1 of 3) (p. 13)



## SYSTEM WIRING DIAGRAMS 4.7L, Engine Performance Circuits (2 of 3) (p. 14)



## SYSTEM WIRING DIAGRAMS 4.7L, Engine Performance Circuits (3 of 3) (p. 15)



#### SYSTEM WIRING DIAGRAMS Back-up Lamps Circuit (p. 16) 2000 Jeep Grand Cherokee



# **SYSTEM WIRING DIAGRAMS Exterior Lamps Circuit (p. 17)**



# **SYSTEM WIRING DIAGRAMS Trailer Tow Circuit (p. 18)**



# **SYSTEM WIRING DIAGRAMS Ground Distribution Circu