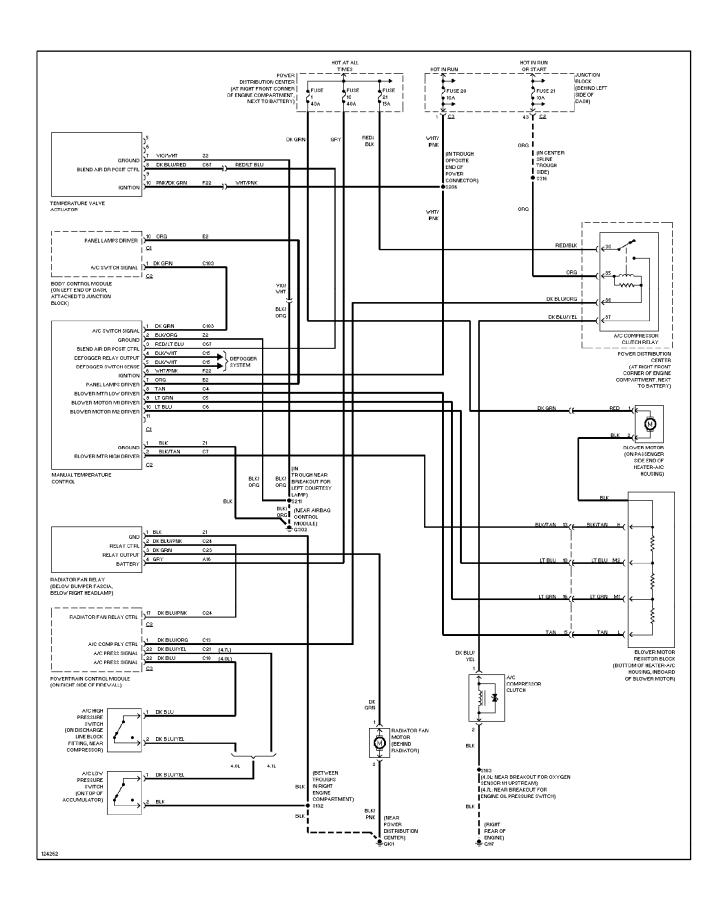

## SYSTEM WIRING DIAGRAMS Automatic A/C Circuit

2000 Jeep Grand Cherokee

CDR@WP.PL



# SYSTEM WIRING DIAGRAMS Manual A/C Circuit (p. 2)



## **SYSTEM WIRING DIAGRAMS Anti-lock Brake Circuits (p. 3)**



### SYSTEM WIRING DIAGRAMS Anti-theft Circuit (p. 4)



## **SYSTEM WIRING DIAGRAMS Body Computer Circuits (p. 5)**



### SYSTEM WIRING DIAGRAMS Computer Data Lines (p. 6)



# **SYSTEM WIRING DIAGRAMS Cooling Fan Circuit (p. 7)**



# **SYSTEM WIRING DIAGRAMS Cruise Control Circuit (p. 8)**



#### SYSTEM WIRING DIAGRAMS Defogger Circuit (p. 9)



### SYSTEM WIRING DIAGRAMS 4.0L, Engine Performance Circuits (1 of 3) (p. 10)



## SYSTEM WIRING DIAGRAMS 4.0L, Engine Performance Circuits (2 of 3) (p. 11)



## SYSTEM WIRING DIAGRAMS 4.0L, Engine Performance Circuits (3 of 3) (p. 12)



### SYSTEM WIRING DIAGRAMS 4.7L, Engine Performance Circuits (1 of 3) (p. 13)



## SYSTEM WIRING DIAGRAMS 4.7L, Engine Performance Circuits