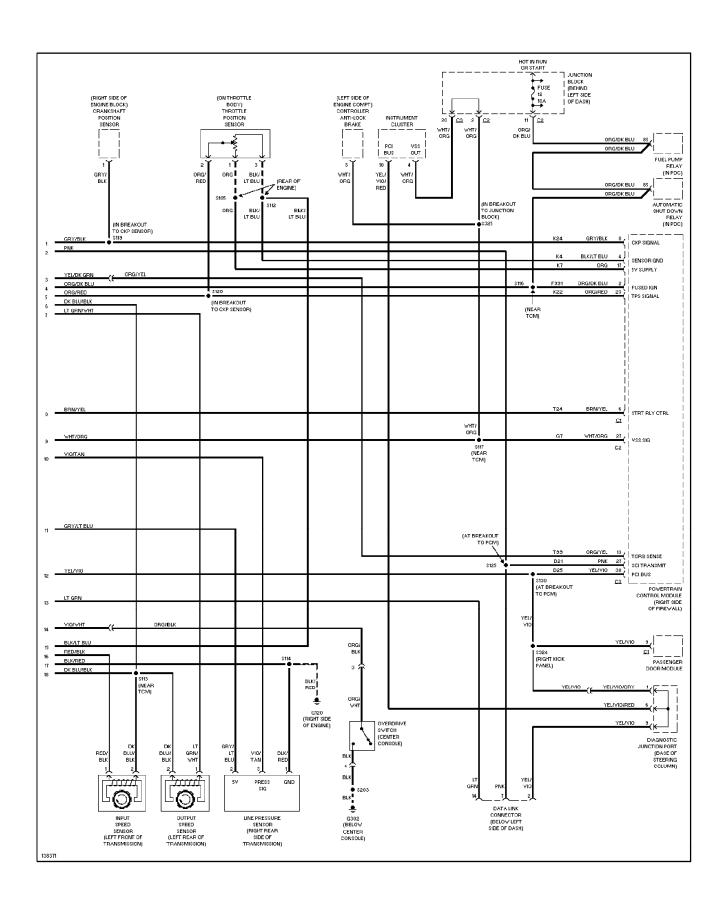

### SYSTEM WIRING DIAGRAMS 4.7L, Engine Performance Circuits (1 of 3) (p. 13)

## SYSTEM WIRING DIAGRAMS 4.7L, Engine Performance Circuits (2 of 3) (p. 14)

## SYSTEM WIRING DIAGRAMS 4.7L, Engine Performance Circuits (3 of 3) (p. 15)