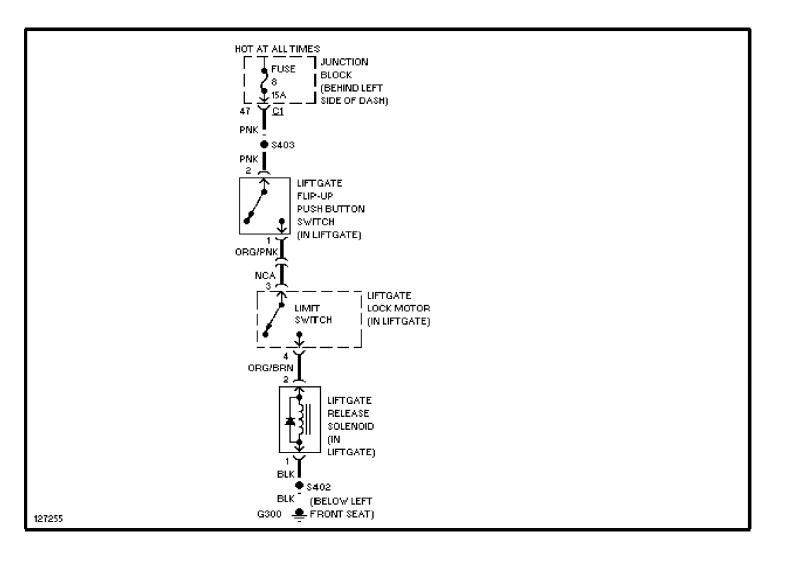

EM WIRING DIAGRAMS Power Seat Circuit, Midline (p. 40)



### **SYSTEM WIRING DIAGRAMS Power Top/Sunroof Circuits (p. 41)**



# **SYSTEM WIRING DIAGRAMS Power Window Circuit (p. 42)**



#### SYSTEM WIRING DIAGRAMS Base Radio (p. 43)



## SYSTEM WIRING DIAGRAMS Premium Sound Radio Circuit (p. 44)



# **SYSTEM WIRING DIAGRAMS Shift Interlock Circuit (p. 45)**



#### SYSTEM WIRING DIAGRAMS Charging Circuit (p. 46)



#### SYSTEM WIRING DIAGRAMS Starting Circuit (p. 47)



## SYSTEM WIRING DIAGRAMS Supplemental Restraint Circuit (p. 48)



# SYSTEM WIRING DIAGRAMS 4.0L, A/T Circuit (p. 49)



## SYSTEM WIRING DIAGRAMS 4.7L, A/T Circuit (1 of 2) (p. 50)



## SYSTEM WIRING DIAGRAMS 4.7L, A/T Circuit (2 of 2) (p. 51)



## SYSTEM WIRING DIAGRAMS Trunk, Tailgate, Fuel Door Circuits (p. 52)



## **SYSTEM WIRING DIAGRAMS Warning System Circuits (p. 53)**



# **SYSTEM WIRING DIAGRAMS** Wiper/Washer Circuit (p. 54)