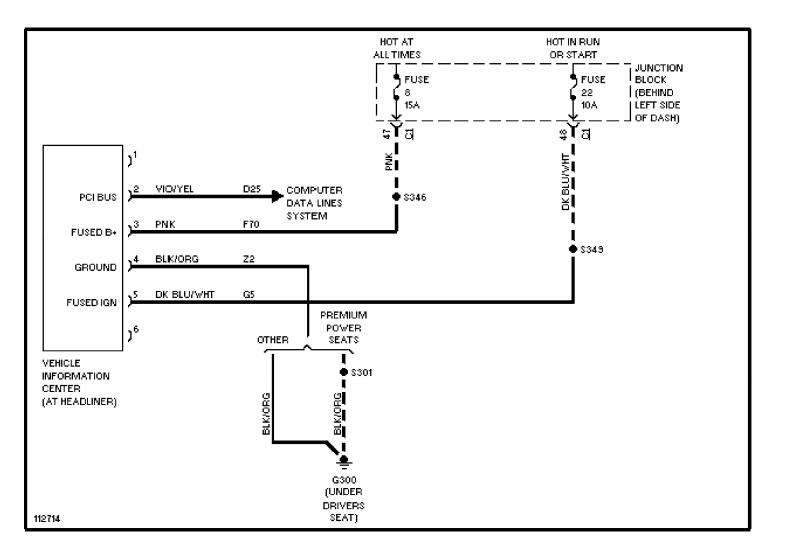

DIAGRAMS Back-up Lamps Circuit (p. 16) 2000 Jeep Grand Cherokee



# **SYSTEM WIRING DIAGRAMS Exterior Lamps Circuit (p. 17)**



# **SYSTEM WIRING DIAGRAMS Trailer Tow Circuit (p. 18)**



# **SYSTEM WIRING DIAGRAMS Ground Distribution Circuit (1 of 4) (p. 19)**



# **SYSTEM WIRING DIAGRAMS Ground Distribution Circuit (2 of 4) (p. 20)**



# SYSTEM WIRING DIAGRAMS Ground Distribution Circuit (3 of 4) (p. 21)



# SYSTEM WIRING DIAGRAMS Ground Distribution Circuit (4 of 4) (p. 22)



### SYSTEM WIRING DIAGRAMS Headlight Circuit, W/ DRL (p. 23)



### SYSTEM WIRING DIAGRAMS Headlight Circuit, W/O DRL (p. 24)



### SYSTEM WIRING DIAGRAMS Horn Circuit (p. 25)



## **SYSTEM WIRING DIAGRAMS Instrument Cluster Circuit (p. 26)**



### SYSTEM WIRING DIAGRAMS Overhead Console Circuit (p. 27)



# **SYSTEM WIRING DIAGRAMS Courtesy Lamps Circuit (p. 28)**



## SYSTEM WIRING DIAGRAMS Instrument Illumination Circuit (p. 29)



# **SYSTEM WIRING DIAGRAMS Memory Mirrors Circuit (p. 30)**



### SYSTEM WIRING DIAGRAMS Memory Seat Circuit (p. 31)



## SYSTEM WIRING DIAGRAMS Power Distribution Circuit (1 of 3) (p. 32)



## SYSTEM WIRING DIAGRAMS Power Distribution Circuit (2 of 3) (p. 33)



# SYSTEM WIRING DIAGRAMS Power Distribution Circuit (3 of 3) (p. 34)



## **SYSTEM WIRING DIAGRAMS**Power Door Lock Circuit (p. 35)



# **SYSTEM WIRING DIAGRAMS Power Mirror Circuit (p. 36)**



# **SYSTEM WIRING DIAGRAMS Heated Seats Circuit (p. 37)**



#### SYSTEM WIRING DIAGRAMS Lumbar Circuit (p. 38)



#### SYSTEM WIRING DIAGRAMS Power Seat Circuit, Base (p. 39)



#### SYSTEM WIRING DIAG