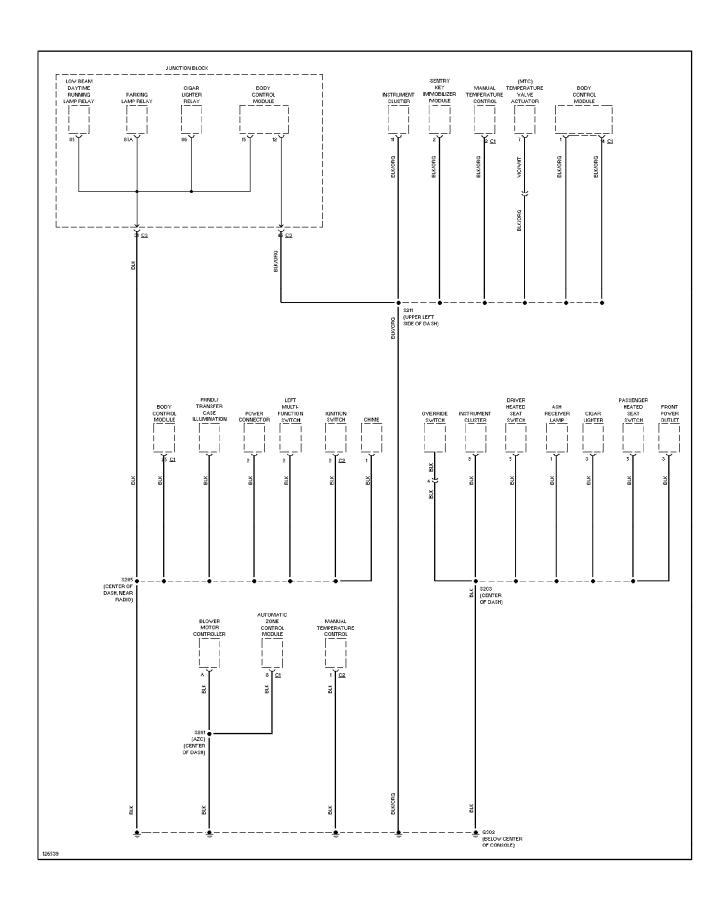

## SYSTEM WIRING DIAGRAMS Automatic A/C Circuit

2000 Jeep Grand Cherokee

CDR@WP.PL