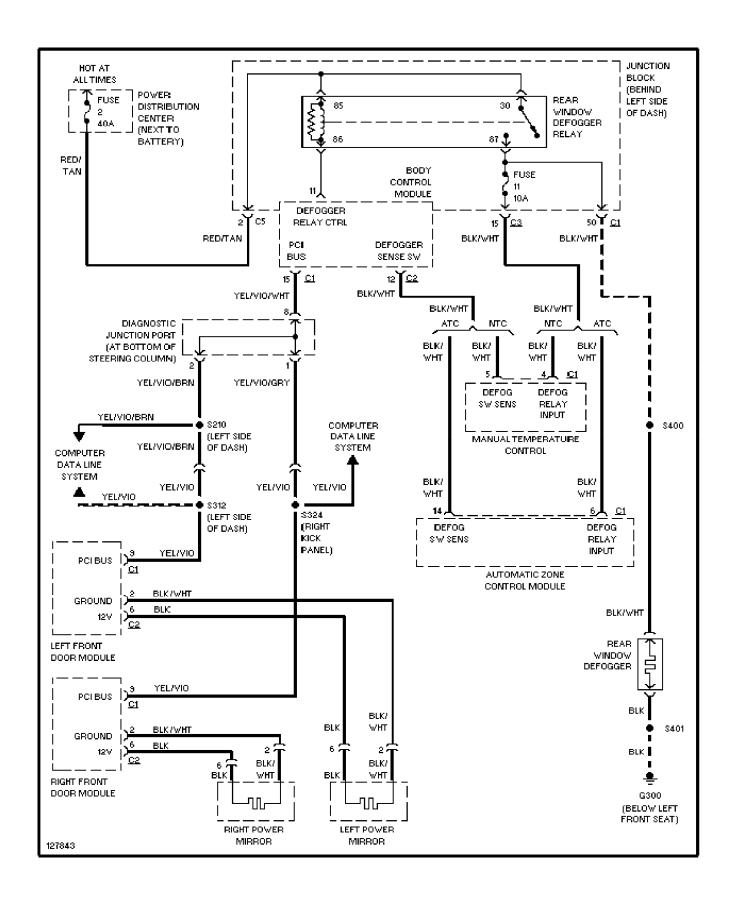

## SYSTEM WIRING DIAGRAMS Automatic A/C Circuit

2000 Jeep Grand Cherokee

CDR@WP.PL



# SYSTEM WIRING DIAGRAMS Manual A/C Circuit (p. 2)



## **SYSTEM WIRING DIAGRAMS Anti-lock Brake Circuits (p. 3)**



### SYSTEM WIRING DIAGRAMS Anti-theft Circuit (p. 4)



## **SYSTEM WIRING DIAGRAMS Body Computer Circuits (p. 5)**



### SYSTEM WIRING DIAGRAMS Computer Data Lines (p. 6)



# **SYSTEM WIRING DIAGRAMS Cooling Fan Circuit (p. 7)**



# **SYSTEM WIRING DIAGRAMS Cruise Control Circuit (p. 8)**



#### SYSTEM WIRING DIAGRAMS Defogger Circuit (p. 9)



### SYSTEM WIRING DIAGRAMS 4.0L, Engine Performance Circuits (1 of 3) (p. 10)



## SYSTEM WIRING DIAGRAMS 4.0L, Engine Performance Circuits (2 of 3) (p. 11)



## SYSTEM WIRING DIAGRAMS 4.0L, Engine Performance Circuits (3 of 3) (p. 12)



### SYSTEM WIRING DIAGRAMS 4.7L, Engine Performance Circuits (1 of 3) (p. 13)



## SYSTEM WIRING DIAGRAMS 4.7L, Engine Performance Circuits (2 of 3) (p. 14)



## SYSTEM WIRING DIAGRAMS 4.7L, Engine Performance Circuits (3 of 3) (p. 15)



#### SYSTEM WIRING DIAGRAMS Back-up Lamps Circuit (p. 16) 2000 Jeep Grand Cherokee



# **SYSTEM WIRING DIAGRAMS Exterior Lamps Circuit (p. 17)**



# **SYSTEM WIRING DIAGRAMS Trailer Tow Circuit (p. 18)**



# **SYSTEM WIRING DIAGRAMS Ground Distribution Circuit (1 of 4) (p. 19)**



# **SYSTEM WIRING DIAGRAMS Gro