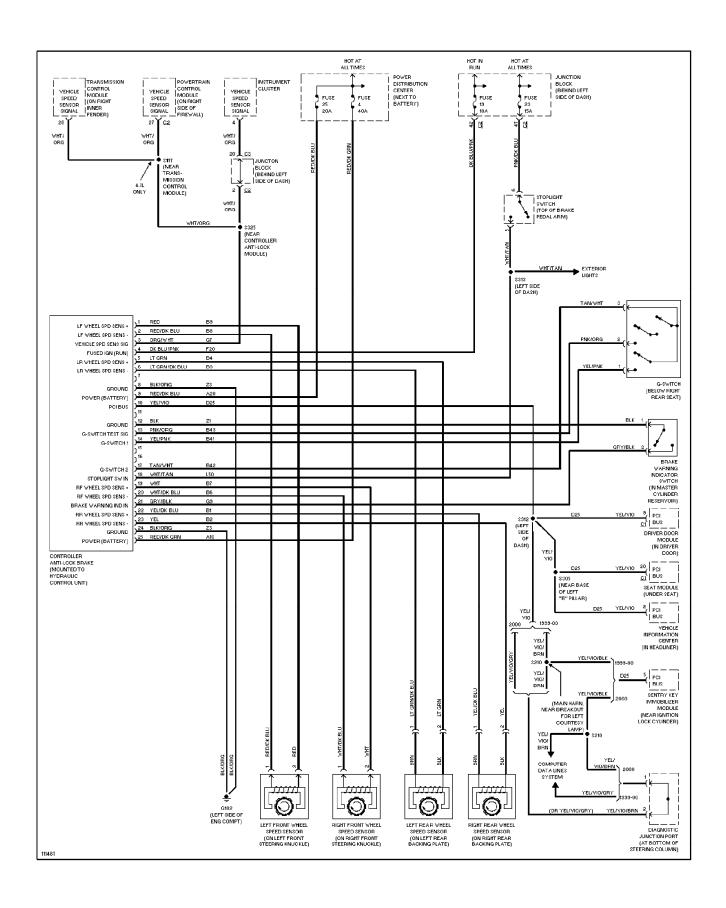

## SYSTEM WIRING DIAGRAMS Automatic A/C Circuit

2000 Jeep Grand Cherokee

CDR@WP.PL



# SYSTEM WIRING DIAGRAMS Manual A/C Circuit (p. 2)



## **SYSTEM WIRING DIAGRAMS Anti-lock Brake Circuits (p. 3)**



### SYSTEM WIRING DIAGRAMS Anti-theft Circuit (p. 4)



## **SYSTEM WIRING DIAGRAMS Body Computer Circuits (p. 5)**



### SYSTEM WIRING DIAGRAMS Computer Data Lines (p. 6)



# **SYSTEM WIRING DIAGRAMS Cooling Fan Circuit (p. 7)**



# **SYSTEM WIRING DIAGRAMS Cruise Control Circuit (p. 8)**



#### SYSTEM WIRING DIAGRAMS Defogger Circuit (p. 9)



### SYSTEM WIRING DIAGRAMS 4.0L, Engine Performance Circuits (1 of 3) (p. 10)



## SYSTEM WIRING DIAGRAMS 4.0L, Engine Performance Circuits (2 of 3) (p. 11)



## SYSTEM WIRING DIAGRAMS 4.0L, Engine Performance Circuits (3 of 3) (p. 12)



### SYSTEM WIRING DIAGRAMS 4.7L, Engine Performance Circuits (1 of 3) (p. 13)



## SYSTEM WIRING DIAGRAMS 4.7L, Engine Performance Circuits (2 of 3) (p. 14)



## SYSTEM WIRING DIAGRAMS 4.7L, Engine Perfo