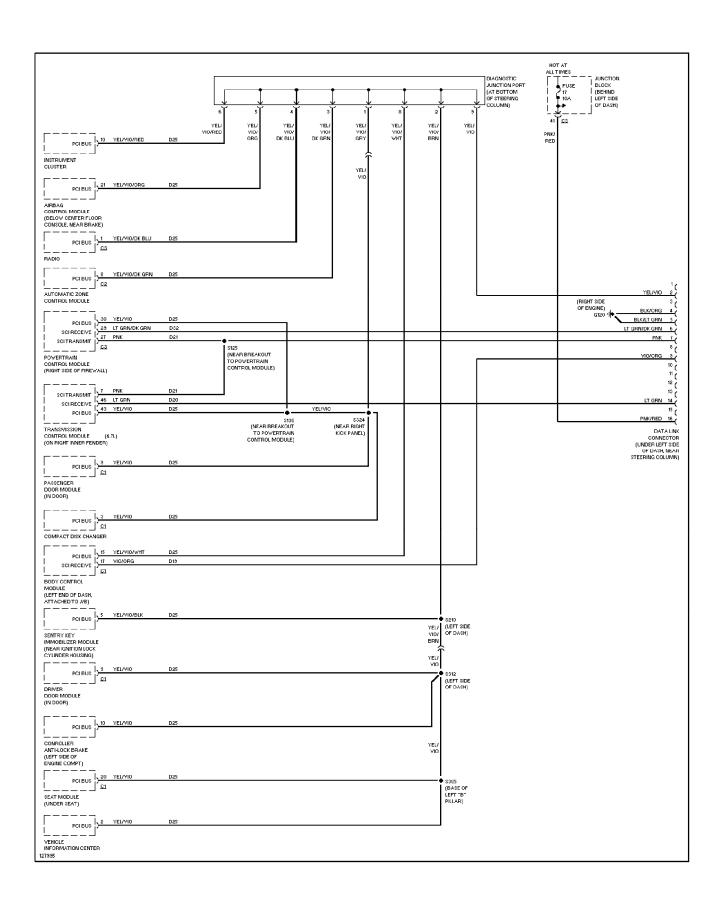

## SYSTEM WIRING DIAGRAMS Automatic A/C Circuit

2000 Jeep Grand Cherokee

CDR@WP.PL



# SYSTEM WIRING DIAGRAMS Manual A/C Circuit (p. 2)



## **SYSTEM WIRING DIAGRAMS Anti-lock Brake Circuits (p. 3)**



### SYSTEM WIRING DIAGRAMS Anti-theft Circuit (p. 4)



## **SYSTEM WIRING DIAGRAMS Body Computer Circuits (p. 5)**



### SYSTEM WIRING DIAGRAMS Computer Data Lines (p. 6)



# **SYSTEM WIRING DIAGRAMS Cooling Fan Circuit (p. 7)**



# **SYSTEM WIRING DIAGRAMS Cruise Control Circuit (p. 8)**



#### SYSTEM WIRING DIAGRAMS Defogger Circuit (p. 9)



### SYSTEM WIRING DIAGRAMS 4.0L, Engine Performance Circuits (1 of 3) (p. 10)



## SYSTEM WIRING DIAGRAMS 4.0L, Engine Performance Circuits (2 of 3) (p. 11)



## SYSTEM WIRING DIAGRAMS 4.0L, Engine Performance Circuits (3 of 3) (p. 12)



### SYSTEM WIRING DIAGRAMS 4.7L, Engine Performance Circuits (1 of 3) (p. 13)



## SYSTEM WIRING DIAGRAMS 4.7L, Engine Performance Circuits (2 of 3) (p. 14)



## SYSTEM WIRING DIAGRAMS 4.7L, Engine Performance Circuits (3 of 3) (p. 15)



#### SYSTEM WIRING DIAGRAMS Back-up Lamps Circuit (p. 16) 2000 Jeep Grand Cherokee



# **SYSTEM WIRING DIAGRAMS Exterior Lamps Circuit (p.