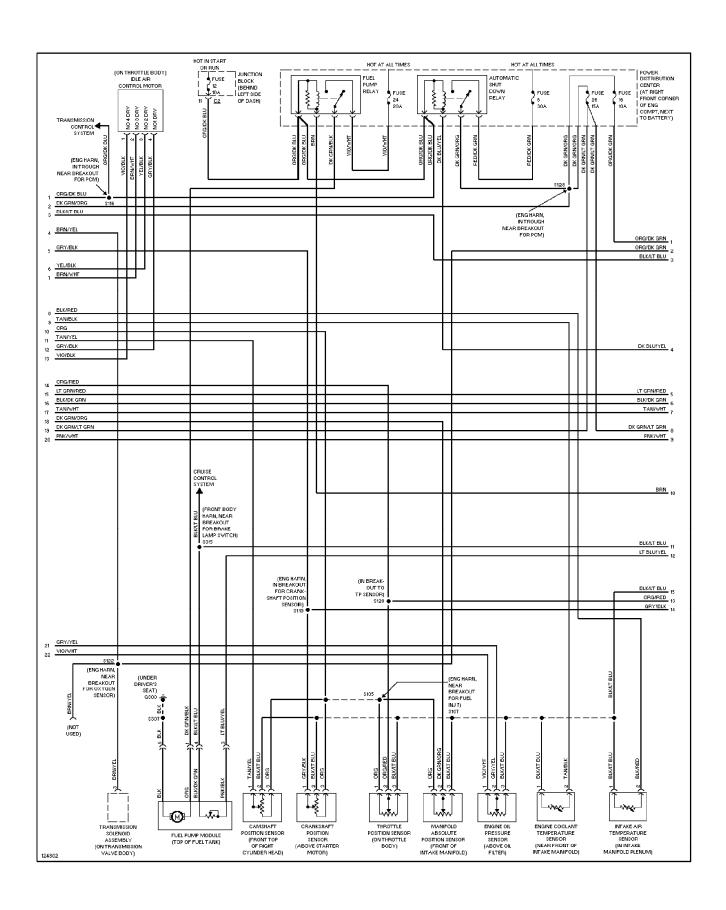

G DIAGRAMS Anti-lock Brake Circuits (p. 3)**



### SYSTEM WIRING DIAGRAMS Anti-theft Circuit (p. 4)



## **SYSTEM WIRING DIAGRAMS Body Computer Circuits (p. 5)**



### SYSTEM WIRING DIAGRAMS Computer Data Lines (p. 6)



# **SYSTEM WIRING DIAGRAMS Cooling Fan Circuit (p. 7)**



# **SYSTEM WIRING DIAGRAMS Cruise Control Circuit (p. 8)**



#### SYSTEM WIRING DIAGRAMS Defogger Circuit (p. 9)



### SYSTEM WIRING DIAGRAMS 4.0L, Engine Performance Circuits (1 of 3) (p. 10)



## SYSTEM WIRING DIAGRAMS 4.0L, Engine Performance Circuits (2 of 3) (p. 11)



## SYSTEM WIRING DIAGRAMS 4.0L, Engine Performance Circuits (3 of 3) (p. 12)



### SYSTEM WIRING DIAGRAMS 4.7L, Engine Performance Circuits (1 of 3) (p. 13)



## SYSTEM WIRING DIAGRAMS 4.7L, Engine Performance Circuits (2 of 3) (p. 14)



## SYSTEM WIRING DIAGRAMS 4.7L, Engine Performance Circuits (3 of 3) (p. 15)



#### SYSTEM WIRING DIAGRAMS Back-up Lamps Circuit (p. 16) 2000 Jeep Grand Cherokee



# **SYSTEM WIRING DIAGRAMS Exterior Lamps Circuit (p. 17)**



# **SYSTEM WIRING DIAGRAMS Trailer Tow Circuit (p. 18)**



# **SYSTEM WIRING DIAGRAMS Ground Distribution Circuit (1 of 4) (p. 19)**



# **SYSTEM WIRING DIAGRAMS Ground Distribution Circuit (2 of 4) (p. 20)**



# SYSTEM WIRING DIAGRAMS Ground Distribution Circuit (3 of 4) (p. 21)



# SYSTEM WIRING DIAGRAMS Ground Distribution Circuit (4 of 4) (p. 22)



### SYSTEM WIRING DIAGRAMS Headlight Circuit, W/ DRL (p. 23)



### SYSTEM WIRING DIAGRAMS Headlight Circuit, W/O DRL (p. 24)



### SYSTEM WIRING DIAGRAMS Horn Circuit (p. 25)



## **SYSTEM WIRING DIAGRAMS I