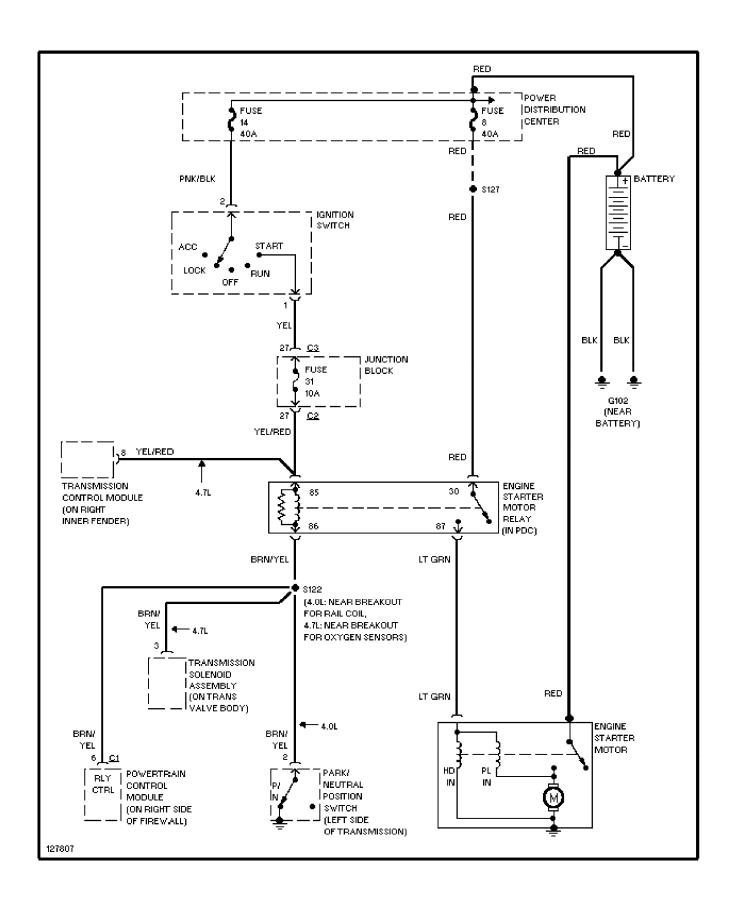

p. 34)



## **SYSTEM WIRING DIAGRAMS**Power Door Lock Circuit (p. 35)



# **SYSTEM WIRING DIAGRAMS Power Mirror Circuit (p. 36)**



# **SYSTEM WIRING DIAGRAMS Heated Seats Circuit (p. 37)**



#### SYSTEM WIRING DIAGRAMS Lumbar Circuit (p. 38)



#### SYSTEM WIRING DIAGRAMS Power Seat Circuit, Base (p. 39)



#### SYSTEM WIRING DIAGRAMS Power Seat Circuit, Midline (p. 40)



### **SYSTEM WIRING DIAGRAMS Power Top/Sunroof Circuits (p. 41)**



# **SYSTEM WIRING DIAGRAMS Power Window Circuit (p. 42)**



#### SYSTEM WIRING DIAGRAMS Base Radio (p. 43)



## SYSTEM WIRING DIAGRAMS Premium Sound Radio Circuit (p. 44)



# **SYSTEM WIRING DIAGRAMS Shift Interlock Circuit (p. 45)**



#### SYSTEM WIRING DIAGRAMS Charging Circuit (p. 46)



#### SYSTEM WIRING DIAGRAMS Starting Circuit (p. 47)



## SYSTEM WIRING DIAGRAMS Supplemental Restraint Circuit (p. 48)



# SYSTEM WIRING DIAGRAMS 4.0L, A/T Circuit (p. 49)



## SYSTEM WIRING DIAGRAMS 4.7L, A/T Circuit (1 of 2) (p. 50)



## SYSTEM WIRING DIAGRAMS 4.7L, A/T Circuit (2 of 2) (p. 51)



## SYSTEM WIRING DIAGRAMS Trunk, Tailgate, Fuel Door Circuits (p. 52)



## **SYSTEM WIRING DIAGRAMS Warning System Circuits (p. 53)**



# **SYSTEM WIRING DIAGRAMS** Wiper/Washer Circuit (p. 54)