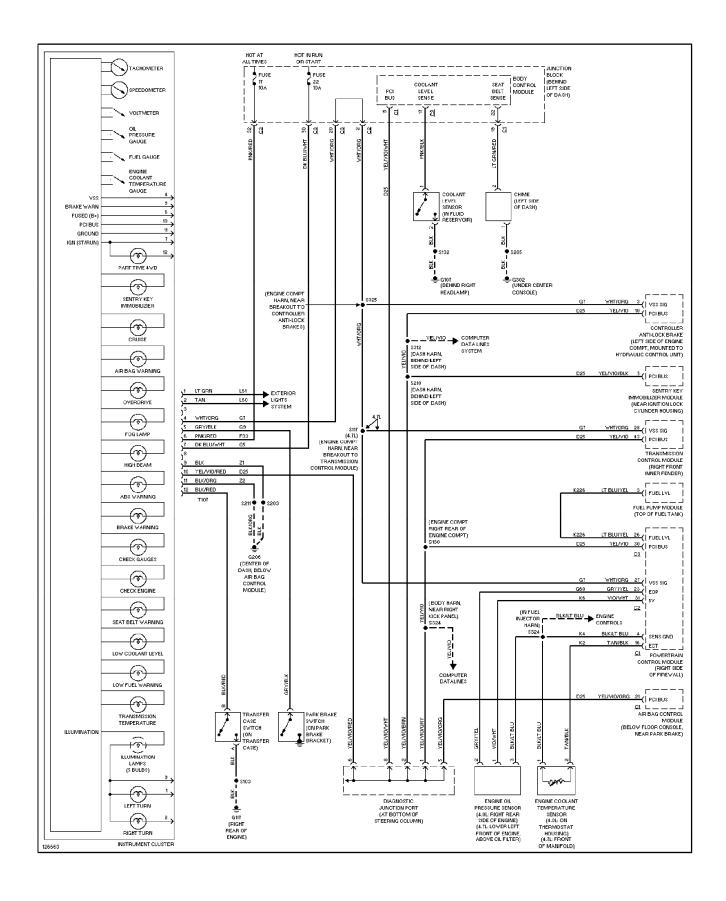

ine Performance Circuits (3 of 3) (p. 15)



#### SYSTEM WIRING DIAGRAMS Back-up Lamps Circuit (p. 16) 2000 Jeep Grand Cherokee



# **SYSTEM WIRING DIAGRAMS Exterior Lamps Circuit (p. 17)**



# **SYSTEM WIRING DIAGRAMS Trailer Tow Circuit (p. 18)**



# **SYSTEM WIRING DIAGRAMS Ground Distribution Circuit (1 of 4) (p. 19)**



# **SYSTEM WIRING DIAGRAMS Ground Distribution Circuit (2 of 4) (p. 20)**



# SYSTEM WIRING DIAGRAMS Ground Distribution Circuit (3 of 4) (p. 21)



# SYSTEM WIRING DIAGRAMS Ground Distribution Circuit (4 of 4) (p. 22)



### SYSTEM WIRING DIAGRAMS Headlight Circuit, W/ DRL (p. 23)



### SYSTEM WIRING DIAGRAMS Headlight Circuit, W/O DRL (p. 24)



### SYSTEM WIRING DIAGRAMS Horn Circuit (p. 25)



## **SYSTEM WIRING DIAGRAMS Instrument Cluster Circuit (p. 26)**



### SYSTEM WIRING DIAGRAMS Overhead Console Circuit (p. 27)



# **SYSTEM WIRING DIAGRAMS Courtesy Lamps Circuit (p. 28)**



## SYSTEM WIRING DIAGRAMS Instrument Illumination Circuit (p. 29)



# **SYSTEM WIRING DIAGRAMS Memory Mirrors Circuit (p. 30)**



### SYSTEM WIRING DIAGRAMS Memory Seat Circuit (p. 31)



## SYSTEM WIRING DIAGRAMS Power Distribution Circuit (1 of 3) (p. 32)



## SYSTEM WIRING DIAGRAMS Power Distribution Circuit (2 of 3) (p. 33)



# SYSTEM WIRING DIAGRAMS Power Distribution Circuit (3 of 3) (p. 34)



## **SYSTEM WIRING DIAGRAMS**Power Door Lock Circuit (p. 35)



# **SYSTEM WIRING DIAGRAMS Power Mirror Circuit (p. 36)**



# **SYSTEM WIRING DIAGRAMS Heated Seats Circuit (p. 37)**



#### SYSTEM WIRING DIAGRAMS Lumbar Circuit (p. 38)



#### SYSTEM WIRING DIAGR