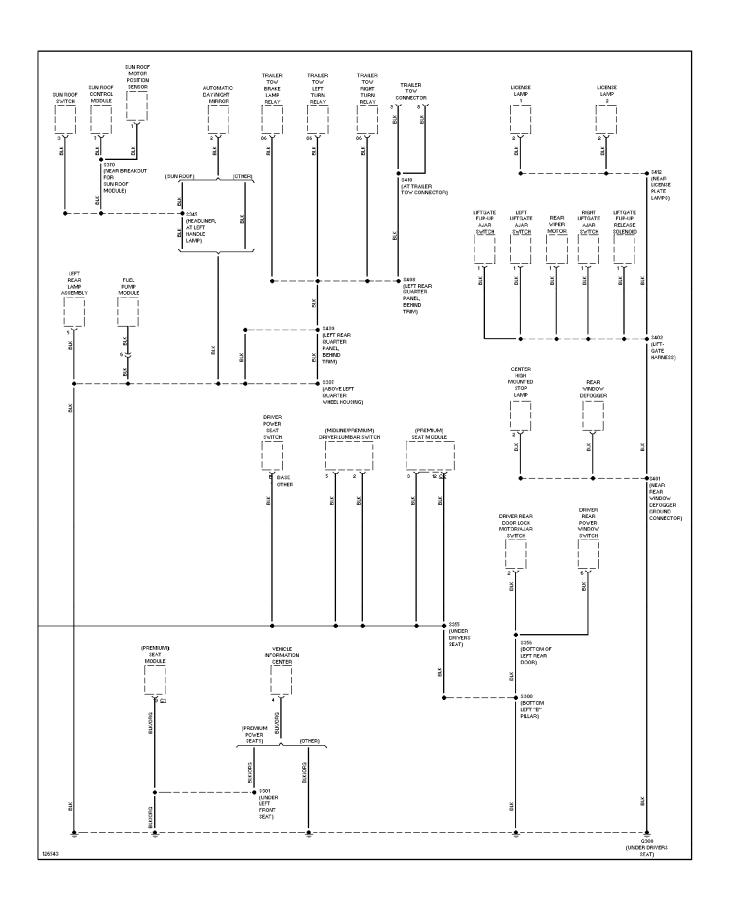

0L, Engine Performance Circuits (3 of 3) (p. 12)



### SYSTEM WIRING DIAGRAMS 4.7L, Engine Performance Circuits (1 of 3) (p. 13)



## SYSTEM WIRING DIAGRAMS 4.7L, Engine Performance Circuits (2 of 3) (p. 14)



## SYSTEM WIRING DIAGRAMS 4.7L, Engine Performance Circuits (3 of 3) (p. 15)



#### SYSTEM WIRING DIAGRAMS Back-up Lamps Circuit (p. 16) 2000 Jeep Grand Cherokee



# **SYSTEM WIRING DIAGRAMS Exterior Lamps Circuit (p. 17)**



# **SYSTEM WIRING DIAGRAMS Trailer Tow Circuit (p. 18)**



# **SYSTEM WIRING DIAGRAMS Ground Distribution Circuit (1 of 4) (p. 19)**



# **SYSTEM WIRING DIAGRAMS Ground Distribution Circuit (2 of 4) (p. 20)**



# SYSTEM WIRING DIAGRAMS Ground Distribution Circuit (3 of 4) (p. 21)



# SYSTEM WIRING DIAGRAMS Ground Distribution Circuit (4 of 4) (p. 22)



### SYSTEM WIRING DIAGRAMS Headlight Circuit, W/ DRL (p. 23)



### SYSTEM WIRING DIAGRAMS Headlight Circuit, W/O DRL (p. 24)



### SYSTEM WIRING DIAGRAMS Horn Circuit (p. 25)



## **SYSTEM WIRING DIAGRAMS Instrument Cluster Circuit (p. 26)**



### SYSTEM WIRING DIAGRAMS Overhead Console Circuit (p. 27)



# **SYSTEM WIRING DIAGRAMS Courtesy Lamps Circuit (p. 28)**



## SYSTEM WIRING DIAGRAMS Instrument Illumination Circuit (p. 29)



# **SYSTEM WIRING DIAGRAMS Memory Mirrors Circuit (p. 30)**



### SYSTEM WIRING DIAGRAMS Memory Seat Circuit (p. 31)



## SYSTEM WIRING DIAGRAMS Power Distribution Circuit (1 of 3) (p. 32)



## SYSTEM WIRING DIAGRAMS Power Distribution Circuit (2 of 3) (p. 33)



# SYSTEM WIRING DIAGRAMS Power Distribution Circuit (3 of 3) (p. 34)



## **SYSTEM WIRI