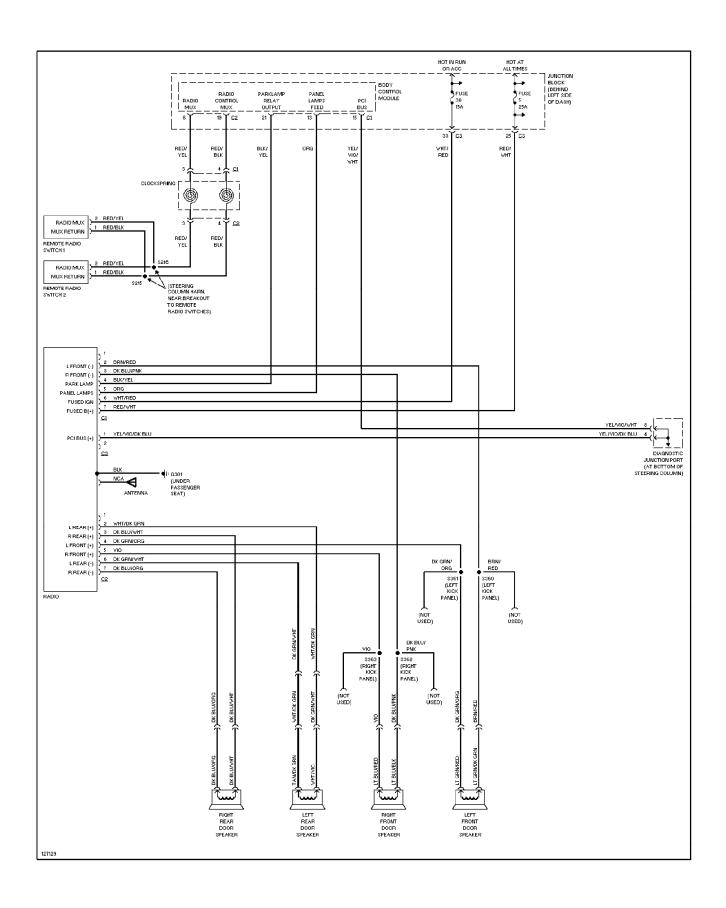

S Memory Seat Circuit (p. 31)



## SYSTEM WIRING DIAGRAMS Power Distribution Circuit (1 of 3) (p. 32)



## SYSTEM WIRING DIAGRAMS Power Distribution Circuit (2 of 3) (p. 33)



# SYSTEM WIRING DIAGRAMS Power Distribution Circuit (3 of 3) (p. 34)



## **SYSTEM WIRING DIAGRAMS**Power Door Lock Circuit (p. 35)



# **SYSTEM WIRING DIAGRAMS Power Mirror Circuit (p. 36)**



# **SYSTEM WIRING DIAGRAMS Heated Seats Circuit (p. 37)**



#### SYSTEM WIRING DIAGRAMS Lumbar Circuit (p. 38)



#### SYSTEM WIRING DIAGRAMS Power Seat Circuit, Base (p. 39)



#### SYSTEM WIRING DIAGRAMS Power Seat Circuit, Midline (p. 40)



### **SYSTEM WIRING DIAGRAMS Power Top/Sunroof Circuits (p. 41)**



# **SYSTEM WIRING DIAGRAMS Power Window Circuit (p. 42)**



#### SYSTEM WIRING DIAGRAMS Base Radio (p. 43)



## SYSTEM WIRING DIAGRAMS Premium Sound Radio Circuit (p. 44)



# **SYSTEM WIRING DIAGRAMS Shift Interlock Circuit (p. 45)**



#### SYSTEM WIRING DIAGRAMS Charging Circuit (p. 46)



#### SYSTEM WIRING DIAGRAMS Starting Circuit (p. 47)



## SYSTEM WIRING DIAGRAMS Supplemental Restraint Circuit (p. 48)



# SYSTEM WIRING DIAGRAMS 4.0L, A/T Circuit (p. 49)



## SYSTEM WIRING DIAGRAMS 4.7L, A/T Circuit (1 of 2) (p. 50)



## SYSTEM WIRING DIAGRAMS 4.7L, A/T Circuit (2 of 2) (p. 51)



## SYSTEM WIRING DIAGRAMS Trunk, Tailgate, Fuel Door Circuits (p. 52)



## **SYSTEM WIRING DIAGRAMS Warning System Circuits (p. 53)**



# **SYSTEM WIRING DIAGRAMS** Wiper/Washer Circuit (p. 54)