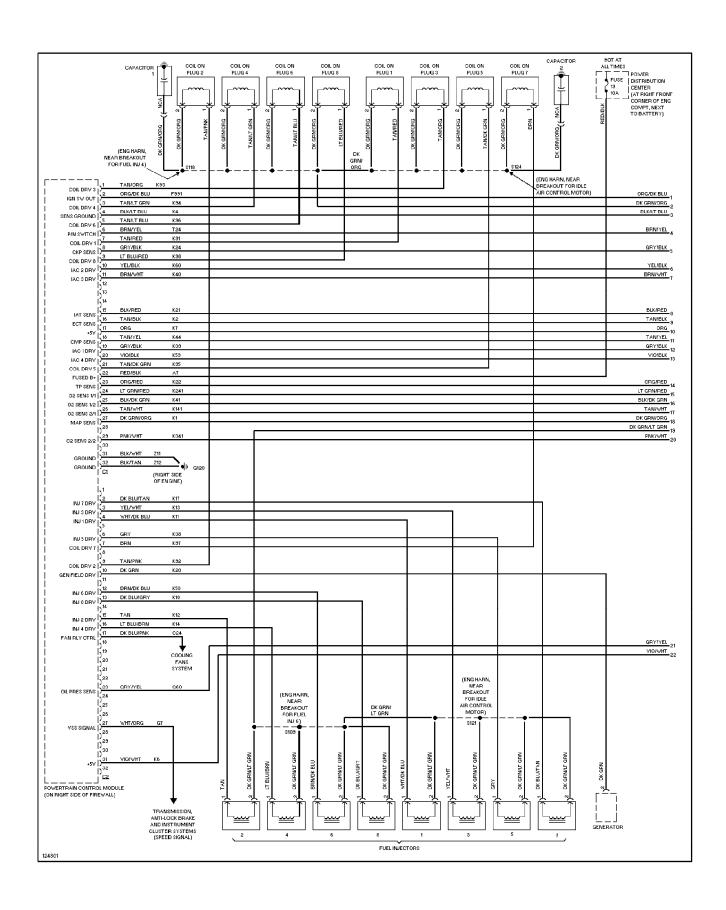

WP.PL



# SYSTEM WIRING DIAGRAMS Manual A/C Circuit (p. 2)



## **SYSTEM WIRING DIAGRAMS Anti-lock Brake Circuits (p. 3)**



### SYSTEM WIRING DIAGRAMS Anti-theft Circuit (p. 4)



## **SYSTEM WIRING DIAGRAMS Body Computer Circuits (p. 5)**



### SYSTEM WIRING DIAGRAMS Computer Data Lines (p. 6)



# **SYSTEM WIRING DIAGRAMS Cooling Fan Circuit (p. 7)**



# **SYSTEM WIRING DIAGRAMS Cruise Control Circuit (p. 8)**



#### SYSTEM WIRING DIAGRAMS Defogger Circuit (p. 9)



### SYSTEM WIRING DIAGRAMS 4.0L, Engine Performance Circuits (1 of 3) (p. 10)



## SYSTEM WIRING DIAGRAMS 4.0L, Engine Performance Circuits (2 of 3) (p. 11)



## SYSTEM WIRING DIAGRAMS 4.0L, Engine Performance Circuits (3 of 3) (p. 12)



### SYSTEM WIRING DIAGRAMS 4.7L, Engine Performance Circuits (1 of 3) (p. 13)



## SYSTEM WIRING DIAGRAMS 4.7L, Engine Performance Circuits (2 of 3) (p. 14)



## SYSTEM WIRING DIAGRAMS 4.7L, Engine Performance Circuits (3 of 3) (p. 15)



#### SYSTEM WIRING DIAGRAMS Back-up Lamps Circuit (p. 16) 2000 Jeep Grand Cherokee



# **SYSTEM WIRING DIAGRAMS Exterior Lamps Circuit (p. 17)**



# **SYSTEM WIRING DIAGRAMS Trailer Tow Circuit (p. 18)**



# **SYSTEM WIRING DIAGRAMS Ground Distribution Circuit (1 of 4) (p. 19)**



# **SYSTEM WIRING DIAGRAMS Ground Distribution Circuit (2 of 4) (p. 20)**



# SYSTEM WIRING DIAGRAMS Ground Distribution Circuit (3 of 4) (p. 21)



# SYSTEM WIRING DIAGRAMS Ground Distribution Circuit (4 of 4) (p. 22)



### SYSTEM WIRING DIAGRAMS Headlight Circuit, W/ DRL (p. 23)



### SYSTEM WIRING DIAGRAMS Headlight Circuit, W/O DRL (p. 24)