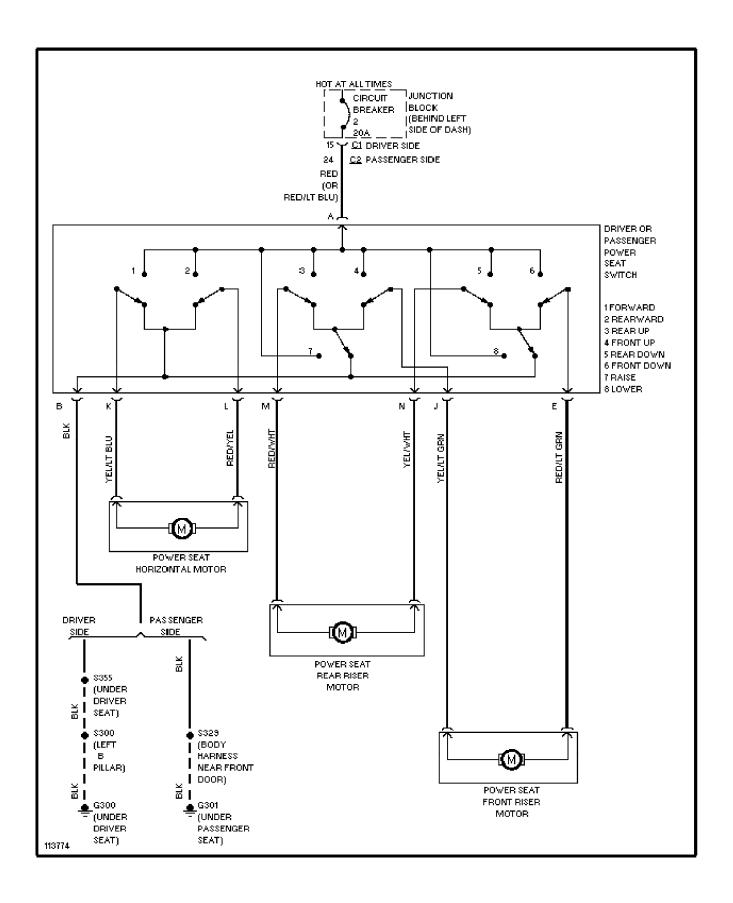

Console Circuit (p. 27)



# **SYSTEM WIRING DIAGRAMS Courtesy Lamps Circuit (p. 28)**



## SYSTEM WIRING DIAGRAMS Instrument Illumination Circuit (p. 29)



# **SYSTEM WIRING DIAGRAMS Memory Mirrors Circuit (p. 30)**



### SYSTEM WIRING DIAGRAMS Memory Seat Circuit (p. 31)



## SYSTEM WIRING DIAGRAMS Power Distribution Circuit (1 of 3) (p. 32)



## SYSTEM WIRING DIAGRAMS Power Distribution Circuit (2 of 3) (p. 33)



# SYSTEM WIRING DIAGRAMS Power Distribution Circuit (3 of 3) (p. 34)



## **SYSTEM WIRING DIAGRAMS**Power Door Lock Circuit (p. 35)



# **SYSTEM WIRING DIAGRAMS Power Mirror Circuit (p. 36)**



# **SYSTEM WIRING DIAGRAMS Heated Seats Circuit (p. 37)**



#### SYSTEM WIRING DIAGRAMS Lumbar Circuit (p. 38)



#### SYSTEM WIRING DIAGRAMS Power Seat Circuit, Base (p. 39)



#### SYSTEM WIRING DIAGRAMS Power Seat Circuit, Midline (p. 40)



### **SYSTEM WIRING DIAGRAMS Power Top/Sunroof Circuits (p. 41)**



# **SYSTEM WIRING DIAGRAMS Power Window Circuit (p. 42)**



#### SYSTEM WIRING DIAGRAMS Base Radio (p. 43)



## SYSTEM WIRING DIAGRAMS Premium Sound Radio Circuit (p. 44)



# **SYSTEM WIRING DIAGRAMS Shift Interlock Circuit (p. 45)**



#### SYSTEM WIRING DIAGRAMS Charging Circuit (p. 46)



#### SYSTEM WIRING DIAGRAMS Starting Circuit (p. 47)



## SYSTEM WIRING DIAGRAMS Supplemental Restraint Circuit (p. 48)



# SYSTEM WIRING DIAGRAMS 4.0L, A/T Circuit (p. 49)



## SYSTEM WIRING DIAGRAMS 4.7L, A/T Circuit (1 of 2) (p. 50)



## SYSTEM WIRING DIAGRAMS 4.7L, A/T Circuit (2 of 2) (p. 51)



## SYSTEM WIRING DIAGRAMS Trunk, Tailgate, Fuel Door Circuit