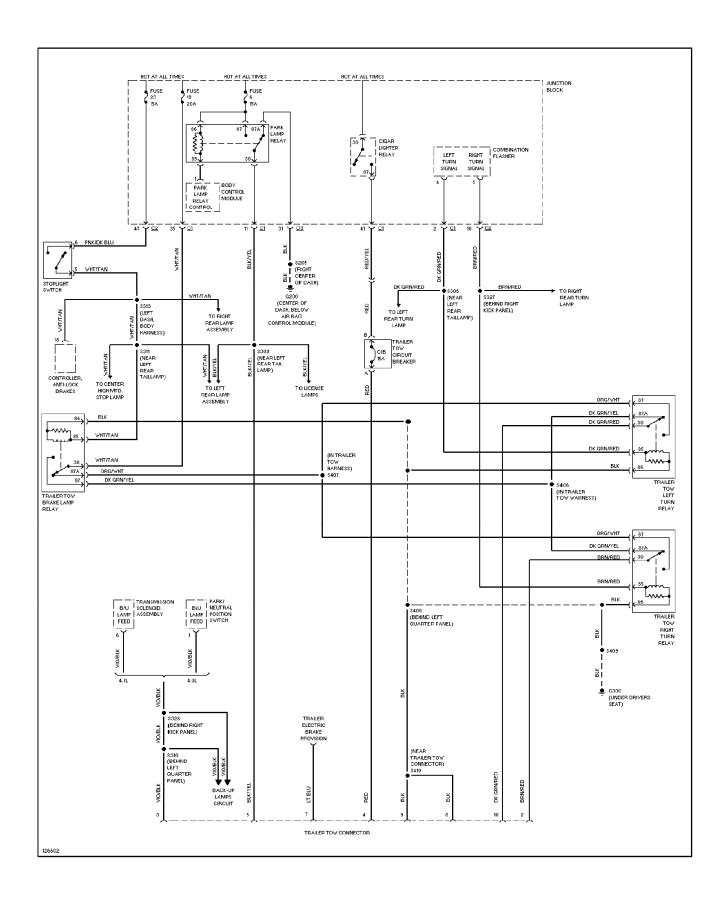

STEM WIRING DIAGRAMS Cruise Control Circuit (p. 8)**



#### SYSTEM WIRING DIAGRAMS Defogger Circuit (p. 9)



### SYSTEM WIRING DIAGRAMS 4.0L, Engine Performance Circuits (1 of 3) (p. 10)



## SYSTEM WIRING DIAGRAMS 4.0L, Engine Performance Circuits (2 of 3) (p. 11)



## SYSTEM WIRING DIAGRAMS 4.0L, Engine Performance Circuits (3 of 3) (p. 12)



### SYSTEM WIRING DIAGRAMS 4.7L, Engine Performance Circuits (1 of 3) (p. 13)



## SYSTEM WIRING DIAGRAMS 4.7L, Engine Performance Circuits (2 of 3) (p. 14)



## SYSTEM WIRING DIAGRAMS 4.7L, Engine Performance Circuits (3 of 3) (p. 15)



#### SYSTEM WIRING DIAGRAMS Back-up Lamps Circuit (p. 16) 2000 Jeep Grand Cherokee



# **SYSTEM WIRING DIAGRAMS Exterior Lamps Circuit (p. 17)**



# **SYSTEM WIRING DIAGRAMS Trailer Tow Circuit (p. 18)**



# **SYSTEM WIRING DIAGRAMS Ground Distribution Circuit (1 of 4) (p. 19)**



# **SYSTEM WIRING DIAGRAMS Ground Distribution Circuit (2 of 4) (p. 20)**



# SYSTEM WIRING DIAGRAMS Ground Distribution Circuit (3 of 4) (p. 21)



# SYSTEM WIRING DIAGRAMS Ground Distribution Circuit (4 of 4) (p. 22)



### SYSTEM WIRING DIAGRAMS Headlight Circuit, W/ DRL (p. 23)



### SYSTEM WIRING DIAGRAMS Headlight Circuit, W/O DRL (p. 24)



### SYSTEM WIRING DIAGRAMS Horn Circuit (p. 25)



## **SYSTEM WIRING DIAGRAMS Instrument Cluster Circuit (p. 26)**



### SYSTEM WIRING DIAGRAMS Overhead Console Circuit (p. 27)



# **SYSTEM WIRING DIAGRAMS Courtesy Lamps Circuit (p. 28)**



## SYSTEM WIRING DIAGRAMS Instrument Illumination Circuit (p. 29)



# **SYSTEM WIRING DIAGRAMS Memory Mirrors Circuit (p. 3