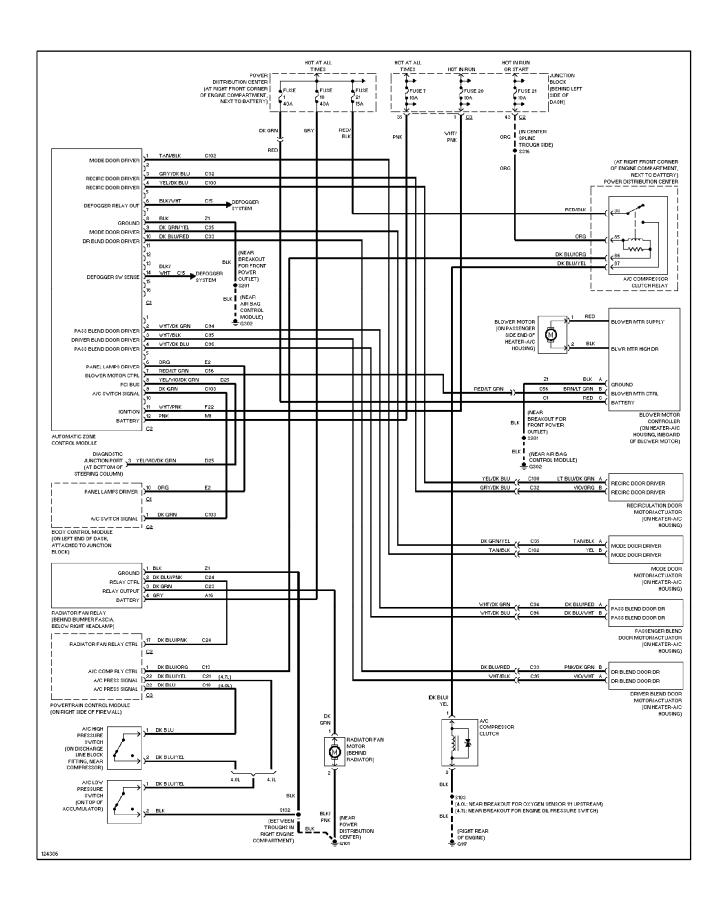

## SYSTEM WIRING DIAGRAMS Automatic A/C Circuit

2000 Jeep Grand Cherokee

CDR@WP.PL