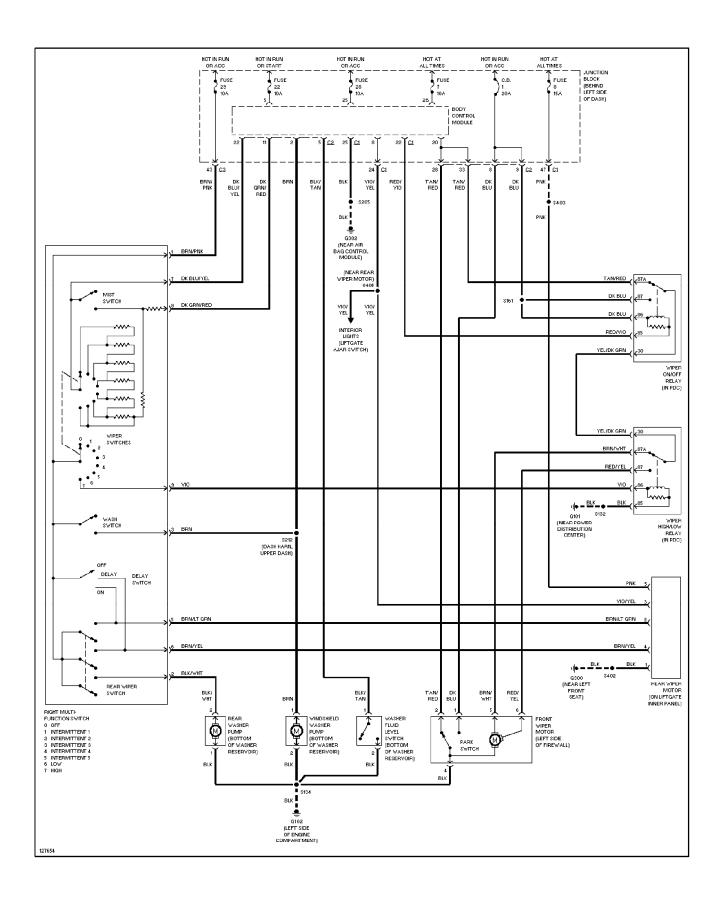

# **SYSTEM WIRING DIAGRAMS Power Window Circuit (p. 42)**



#### SYSTEM WIRING DIAGRAMS Base Radio (p. 43)



## SYSTEM WIRING DIAGRAMS Premium Sound Radio Circuit (p. 44)



# **SYSTEM WIRING DIAGRAMS Shift Interlock Circuit (p. 45)**



#### SYSTEM WIRING DIAGRAMS Charging Circuit (p. 46)



#### SYSTEM WIRING DIAGRAMS Starting Circuit (p. 47)



## SYSTEM WIRING DIAGRAMS Supplemental Restraint Circuit (p. 48)



# SYSTEM WIRING DIAGRAMS 4.0L, A/T Circuit (p. 49)



## SYSTEM WIRING DIAGRAMS 4.7L, A/T Circuit (1 of 2) (p. 50)



## SYSTEM WIRING DIAGRAMS 4.7L, A/T Circuit (2 of 2) (p. 51)



## SYSTEM WIRING DIAGRAMS Trunk, Tailgate, Fuel Door Circuits (p. 52)



## **SYSTEM WIRING DIAGRAMS Warning System Circuits (p. 53)**



# **SYSTEM WIRING DIAGRAMS** Wiper/Washer Circuit (p. 54)