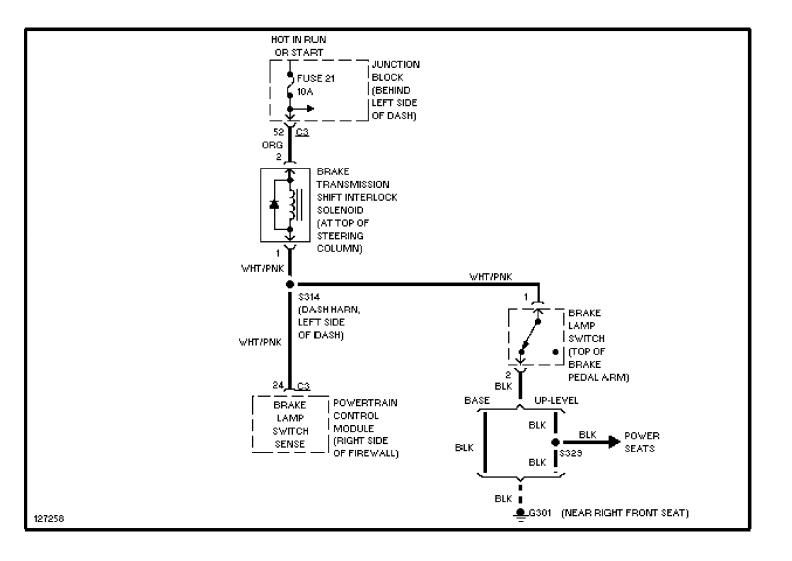

MS Power Distribution Circuit (2 of 3) (p. 33)



# SYSTEM WIRING DIAGRAMS Power Distribution Circuit (3 of 3) (p. 34)



## **SYSTEM WIRING DIAGRAMS**Power Door Lock Circuit (p. 35)



# **SYSTEM WIRING DIAGRAMS Power Mirror Circuit (p. 36)**



# **SYSTEM WIRING DIAGRAMS Heated Seats Circuit (p. 37)**



#### SYSTEM WIRING DIAGRAMS Lumbar Circuit (p. 38)



#### SYSTEM WIRING DIAGRAMS Power Seat Circuit, Base (p. 39)



#### SYSTEM WIRING DIAGRAMS Power Seat Circuit, Midline (p. 40)



### **SYSTEM WIRING DIAGRAMS Power Top/Sunroof Circuits (p. 41)**



# **SYSTEM WIRING DIAGRAMS Power Window Circuit (p. 42)**



#### SYSTEM WIRING DIAGRAMS Base Radio (p. 43)



## SYSTEM WIRING DIAGRAMS Premium Sound Radio Circuit (p. 44)



# **SYSTEM WIRING DIAGRAMS Shift Interlock Circuit (p. 45)**



#### SYSTEM WIRING DIAGRAMS Charging Circuit (p. 46)



#### SYSTEM WIRING DIAGRAMS Starting Circuit (p. 47)



## SYSTEM WIRING DIAGRAMS Supplemental Restraint Circuit (p. 48)



# SYSTEM WIRING DIAGRAMS 4.0L, A/T Circuit (p. 49)



## SYSTEM WIRING DIAGRAMS 4.7L, A/T Circuit (1 of 2) (p. 50)



## SYSTEM WIRING DIAGRAMS 4.7L, A/T Circuit (2 of 2) (p. 51)



## SYSTEM WIRING DIAGRAMS Trunk, Tailgate, Fuel Door Circuits (p. 52)



## **SYSTEM WIRING DIAGRAMS Warning System Circuits (p. 53)**



# **SYSTEM WIRING DIAGRAMS** Wiper/Washer Circuit (p. 54)