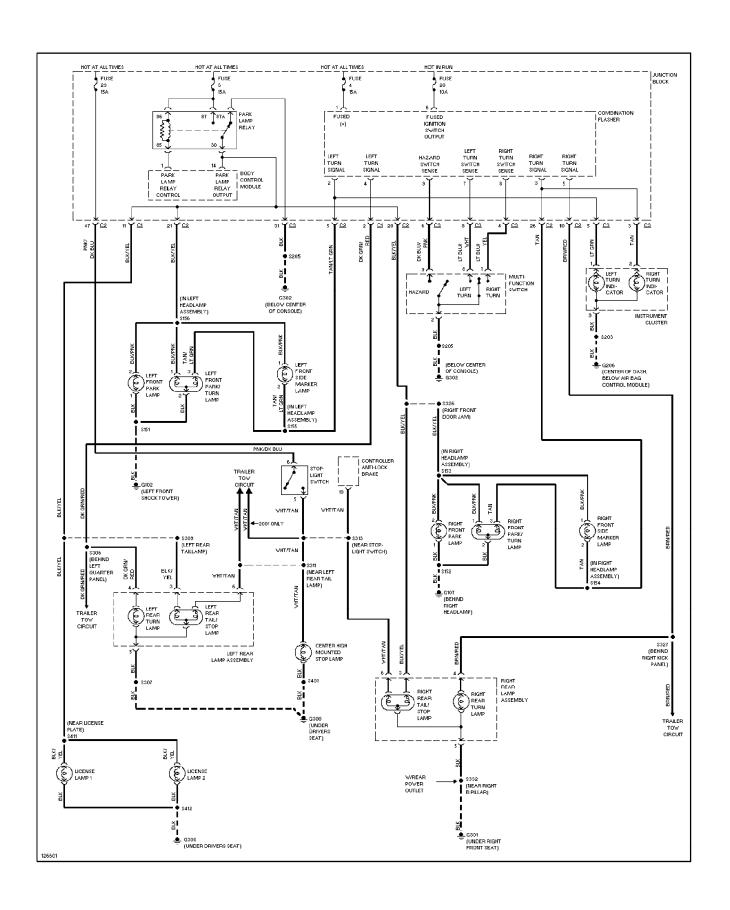

YSTEM WIRING DIAGRAMS Cooling Fan Circuit (p. 7)**



# **SYSTEM WIRING DIAGRAMS Cruise Control Circuit (p. 8)**



#### SYSTEM WIRING DIAGRAMS Defogger Circuit (p. 9)



### SYSTEM WIRING DIAGRAMS 4.0L, Engine Performance Circuits (1 of 3) (p. 10)



## SYSTEM WIRING DIAGRAMS 4.0L, Engine Performance Circuits (2 of 3) (p. 11)



## SYSTEM WIRING DIAGRAMS 4.0L, Engine Performance Circuits (3 of 3) (p. 12)



### SYSTEM WIRING DIAGRAMS 4.7L, Engine Performance Circuits (1 of 3) (p. 13)



## SYSTEM WIRING DIAGRAMS 4.7L, Engine Performance Circuits (2 of 3) (p. 14)



## SYSTEM WIRING DIAGRAMS 4.7L, Engine Performance Circuits (3 of 3) (p. 15)



#### SYSTEM WIRING DIAGRAMS Back-up Lamps Circuit (p. 16) 2000 Jeep Grand Cherokee



# **SYSTEM WIRING DIAGRAMS Exterior Lamps Circuit (p. 17)**



# **SYSTEM WIRING DIAGRAMS Trailer Tow Circuit (p. 18)**



# **SYSTEM WIRING DIAGRAMS Ground Distribution Circuit (1 of 4) (p. 19)**



# **SYSTEM WIRING DIAGRAMS Ground Distribution Circuit (2 of 4) (p. 20)**



# SYSTEM WIRING DIAGRAMS Ground Distribution Circuit (3 of 4) (p. 21)



# SYSTEM WIRING DIAGRAMS Ground Distribution Circuit (4 of 4) (p. 22)



### SYSTEM WIRING DIAGRAMS Headlight Circuit, W/ DRL (p. 23)



### SYSTEM WIRING DIAGRAMS Headlight Circuit, W/O DRL (p. 24)



### SYSTEM WIRING DIAGRAMS Horn Circuit (p. 25)



## **SYSTEM WIRING DIAGRAMS Instrument Cluster Circuit (p. 26)**



### SYSTEM WIRING DIAGRAMS Overhead Console Circuit (p. 27)



# **SYSTEM WIRING DIAGRAMS Courtesy Lamps Circuit (p. 28)**



## SYSTEM WIRING DIAGRAMS Instrument Illumination Circuit (p. 29